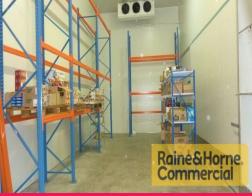

- $^{\star}$  38sqm (approx) reception and front loading area inside electric roller door
- $^{\star}$  55sqm (approx.) coldroom (40+ pallets) with ceiling height 5.35m (approx.)
- \* 16sqm (approx.) freezer (20+ pallets) with ceiling height 5.35m (approx.)
- \* 9sqm (approx.) of air conditioned mezzanine office with data and power cabling
- \* 10kw solar system on roof to reduce running costs
- \* Own amenities kitchenette and toilet
- \* Currently tenanted to