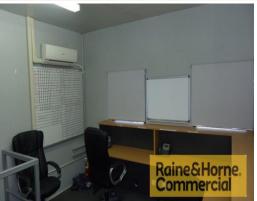

- $^{\star}$  38sqm (approx) reception and front loading area inside electric roller door
- $^{\star}$  55sqm (approx.) coldroom (40+ pallets) with ceiling height 5.35m (approx.)
- \* 16sqm (approx.) freezer (20+ pallets) with ceiling height 5.35m (approx.)
- \* 9sqm (approx.) of air conditioned mezzanine office with data and power cabling
- \* 10kw solar system on roof to reduce running costs
- \* Own amenities kitchenette and toilet
- \* Currently tenanted to