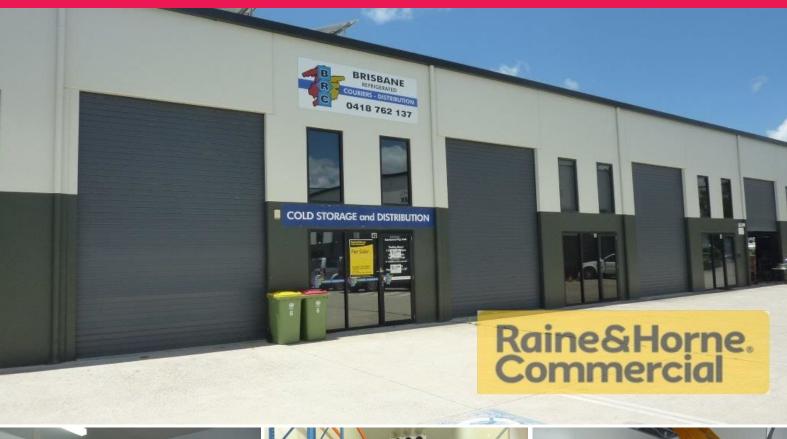

## **Excellent Value - 118sqm Cold Storage Facility**

This well presented cold storage facility is competitively priced as the owner is keen to move on. All reasonable offers will be considered. Located in the heart of Capalaba's industrial precinct this unit represents excellent value for the astute buyer.

- $^{\star}$  38sqm (approx) reception and front loading area inside electric roller door
- $^{\star}$  55sqm (approx.) coldroom (40+ pallets) with ceiling height 5.35m (approx.)
- \* 16sqm (approx.) freezer (20+ pallets) with ceiling height 5.35m (approx.)
- \* 9sqm (approx.) of air conditioned mezzanine office with data and power cabling
- \* 10kw solar system on roof to reduce running costs
- \* Own amenities kitchenette and toilet
- \* Currently tenanted to

Industrial FOR SALE

118sqm

Raine&Horne. Commercial