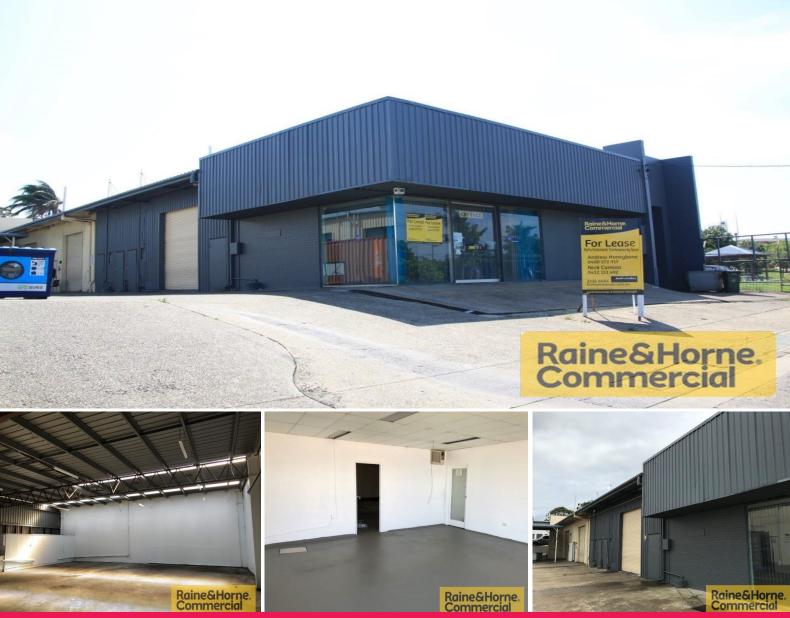

4-7/56 Moss Street, Slacks Creek QLD 4127

## **502sqm Moss Street Opportunity**

- \* 502sqm freestanding property in the heart of Slacks Creek
- \* Includes 427sqm of warehouse/workshop space
- \* Includes 65sqm of office/reception/showroom
- \* Good exposure to Moss Street and passing traffic
- \* Multiple roller doors (3x on grade and 1x with loading dock)
- \* Neighbours are NAPA Auto Superstore, Right Price exhausts, Totally Workwear
- \* Suit multiple users
- \* 3 phase power to warehouse
- \* Easy access to M1 and major local roads
- \* Contact exclusive agent for an inspection.

Outgoings: Paid by Tenant

Industrial

FOR LEASE

502sqm

Raine&Horne. Commercial

**Andrew Honeybone** 

0400 572 917

andrew@RnHcommercial.com.au