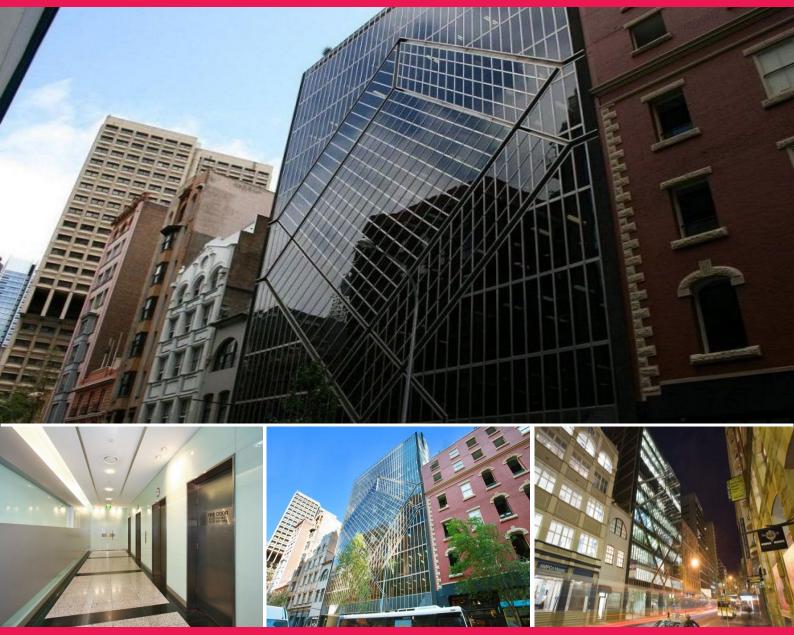

## Shared co-working desks near QVB

263 Clarence Street is a modern 12-storey commercial office building with three lifts and basement car parking. The building is situated between the intersections of Druitt and Market Streets and is handy to Town Hall Station, Darling Harbour, Hyde Park and Haymarket.

- Shared co-working space on level 2 with an abundance of natural light

- 8-12 workstations, shared reception, boardroom, meeting rooms & kitchen
- Internet to be included
- Short term leases available