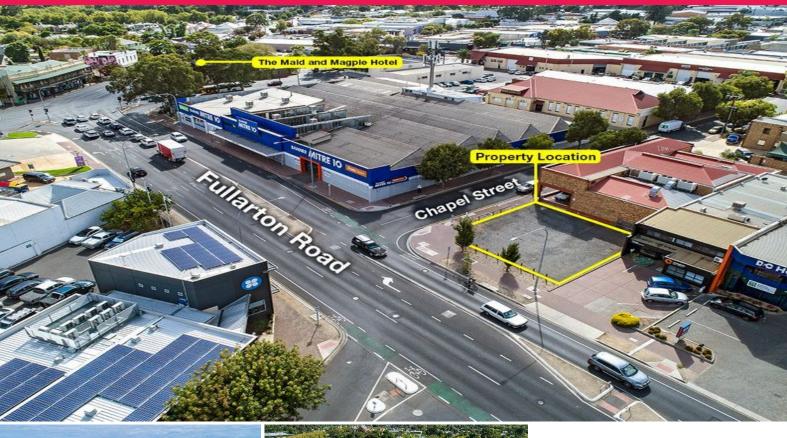

12-14 Fullarton Road, Norwood SA 5067

The property is strategically positioned adjacent the gateway to Adelaide's eastern suburbs.

- High profile corner site of 274sqm\*
- 17m\* frontage to Fullarton Road
- Multiple development options (STCC)
- Offered with Vacant Possession