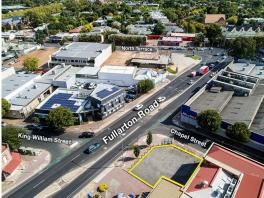

12-14 Fullarton Road, Norwood SA 5067

The property is strategically positioned adjacent the gateway to Adelaide's eastern suburbs.

- High profile corner site of 274sqm\*
- 17m\* frontage to Fullarton Road
- Multiple development options (STCC)
- Offered with Vacant Possession