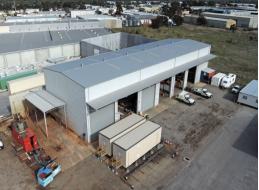

### **Substantial Factory/Workshop**

Ray White Commercial (WA) are pleased to present 32 Allott Way, Maddington for lease. This property will suit variety of industrial uses, storage or distribution. Ideal for resource based machinery and equipment manufacturing or service.

Key Features Include:

- Total land area: 10,125sqm\*

- Workshop: 1,090sqm\*

- Office: 478sqm\*

- 10 tonne gantry crane - 8 meters under the hook

- 8m\* truss height

- Large hardstand: 6,000sqm\*

- Weight rated mezzanine: 60sqm\*