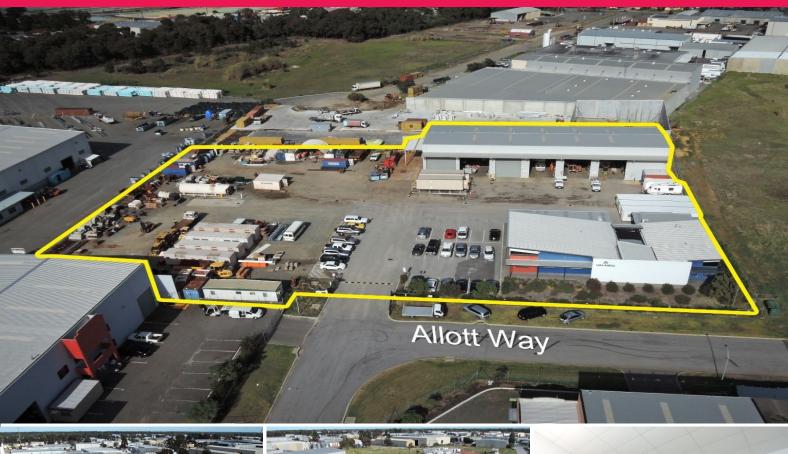

### **Substantial Factory/Workshop**

Ray White Commercial (WA) are pleased to present 32 Allott Way, Maddington for lease. This property will suit variety of industrial uses, storage or distribution. Ideal for resource based machinery and equipment manufacturing or service.

Key Features Include:

- Total land area: 10,125sqm\*

- Workshop: 1,090sqm\*

- Office: 478sqm\*

- 10 tonne gantry crane - 8 meters under the hook

- 8m\* truss height

- Large hardstand: 6,000sqm\*

- Weight rated mezzanine: 60sqm\*