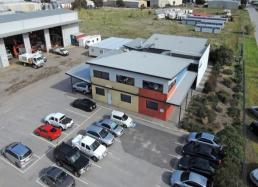

### **Substantial Factory/Workshop**

Ray White Commercial (WA) are pleased to present 32 Allott Way, Maddington for lease. This property will suit variety of industrial uses, storage or distribution. Ideal for resource based machinery and equipment manufacturing or service.

Key Features Include:

- Total land area: 10,125sqm\*

- Workshop: 1,090sqm\*

- Office: 478sqm\*

- 10 tonne gantry crane - 8 meters under the hook

- 8m\* truss height

- Large hardstand: 6,000sqm\*

- Weight rated mezzanine: 60sqm\*