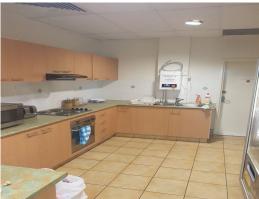

## **Full or Part Floor Opportunity!**

- Whole floor of 532 m2 or smaller areas
- Fitout in place providing a variety of workspace options
- Two kitchens
- Good sized boardroom and reception
- Prominent Bundal Road building
- Picturesque outlook over Gold Coast City Council Parklands
- 10 Allocated car spaces @ \$12,500 PA + GST in addition to gross rental
- Quality building and very central location