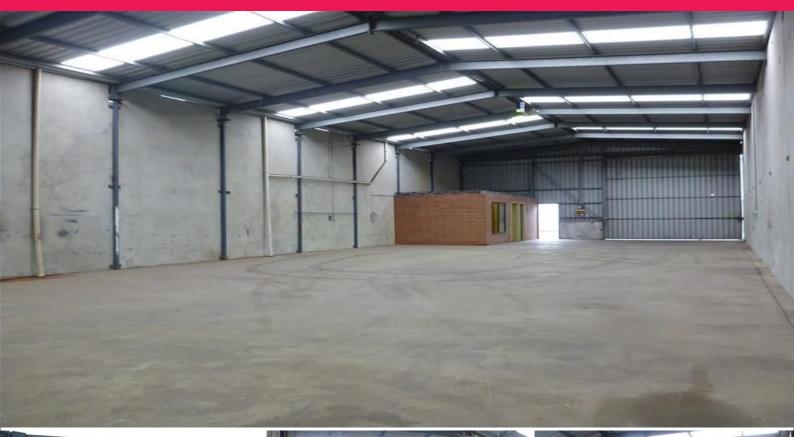

## WAREHOUSE UNIT - GOOD LOCATION

This Midvale warehouse unit is well equipped for a variety of industrial uses, including three phase power, high truss, and staff amenities.

The complex is fenced & secure, includes onsite parking and has a handy location close to major road networks.

Features: 305 square metre floor area 5 metre truss height 4.2 metre door height 3-phase power Office/lunchroom Male & female toilets

Get in before everyone else! For m

×p

Industrial FOR LEASE

305sqm

Cambell Giles 0418 936 544 cambell.giles@gilesjones.com.au