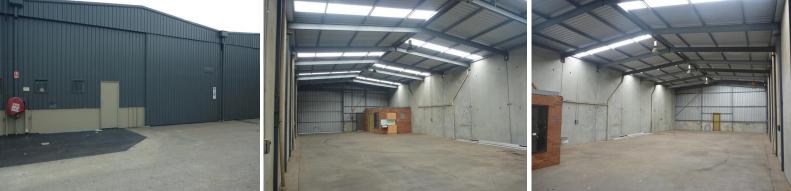

## WAREHOUSE UNIT - GOOD LOCATION

This Midvale warehouse unit is well equipped for a variety of industrial uses, including three phase power, high truss, and staff amenities.

The complex is fenced & secure, includes onsite parking and has a handy location close to major road networks.

Features: 305 square metre floor area 5 metre truss height 4.2 metre door height 3-phase power Office/lunchroom Male & female toilets

Get in before everyone else! For m

×p

Industrial FOR LEASE

305sqm

Cambell Giles 0418 936 544 cambell.giles@gilesjones.com.au