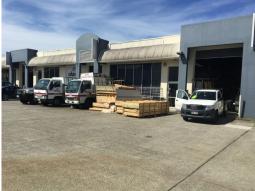

## RARE CURRUMBIN FACTORY

This 342m2 industrial warehouse is located in the Currumbin precinct. It includes a warehouse, showroom, office plus male & female amenities with showers. excellent parking and access in a rarely available location.

- 342m2 of ground floor area
- Includes warehouse, showroom & offices
- Male & Female amenities with shower
- Ample on site parking
- Excellent truck access
- Possible lease back option

Properties like this are very hard to come by in the heart of the very sought after Currumbin commercial precinct