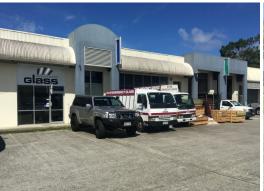

## RARE CURRUMBIN FACTORY

This 342m2 industrial warehouse is located in the Currumbin precinct. It includes a warehouse, showroom, office plus male & female amenities with showers. excellent parking and access in a rarely available location.

- 342m2 of ground floor area
- Includes warehouse, showroom & offices
- Male & Female amenities with shower
- Ample on site parking
- Excellent truck access
- Possible lease back option

Properties like this are very hard to come by in the heart of the very sought after Currumbin commercial precinct