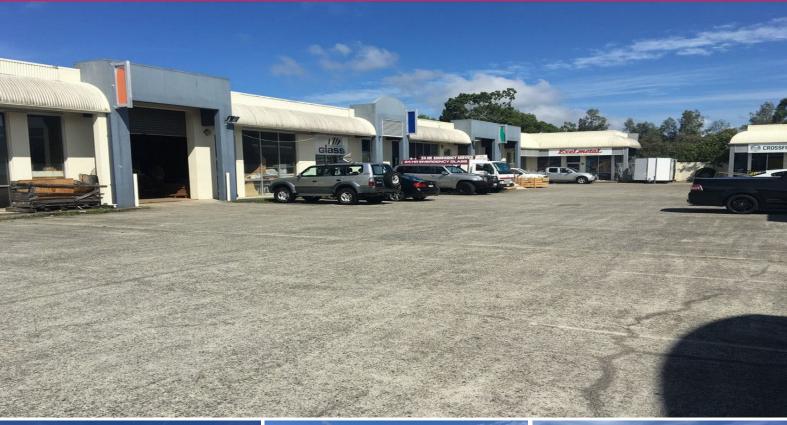

## RARE CURRUMBIN FACTORY

This 342m2 industrial warehouse is located in the Currumbin precinct. It includes a warehouse, showroom, office plus male & female amenities with showers. excellent parking and access in a rarely available location.

- 342m2 of ground floor area
- Includes warehouse, showroom & offices
- Male & Female amenities with shower
- Ample on site parking
- Excellent truck access
- Possible lease back option

Properties like this are very hard to come by in the heart of the very sought after Currumbin commercial precinct