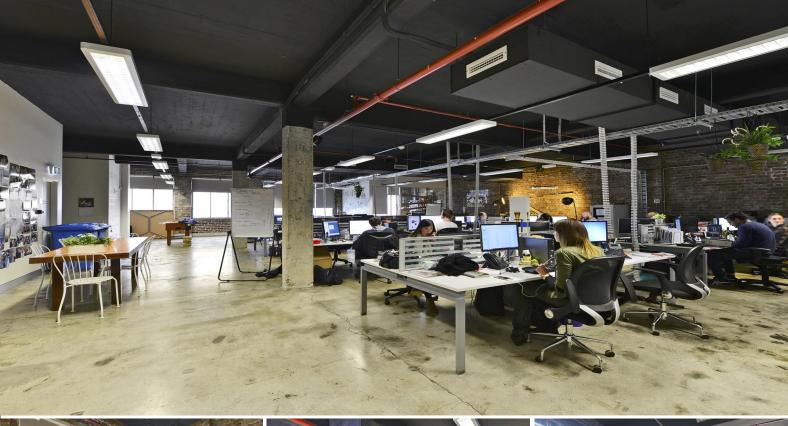

## **Creative Commercial Office in the heart of Chippendale!**

Stunning commercial offices of the highest standard to create an inspirational creative environment, incorporating original warehouse features seamlessly combined with all the requirements of modern day commercial space.

Features include:

- Air conditioning with exposed ducting
- Soaring ceilings with a clearance of 3 to 5 metres
- Polished concrete floors
- Feature walls of original exposed brick
- Great natural light
- Amenities including kitchen in the suite
- Lift access + security building
- Energy efficient ligh