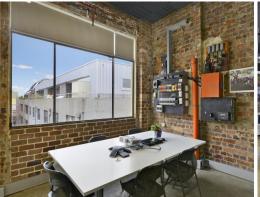

## **Creative Commercial Office in the heart of Chippendale!**

Stunning commercial offices of the highest standard to create an inspirational creative environment, incorporating original warehouse features seamlessly combined with all the requirements of modern day commercial space.

Features include:

- Air conditioning with exposed ducting
- Soaring ceilings with a clearance of 3 to 5 metres
- Polished concrete floors
- Feature walls of original exposed brick
- Great natural light
- Amenities including kitchen in the suite
- Lift access + security building
- Energy efficient ligh