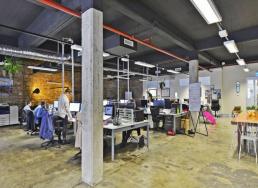

## **Creative Commercial Office in the heart of Chippendale!**

Stunning commercial offices of the highest standard to create an inspirational creative environment, incorporating original warehouse features seamlessly combined with all the requirements of modern day commercial space.

Features include:

- Air conditioning with exposed ducting
- Soaring ceilings with a clearance of 3 to 5 metres
- Polished concrete floors
- Feature walls of original exposed brick
- Great natural light
- Amenities including kitchen in the suite
- Lift access + security building
- Energy efficient ligh