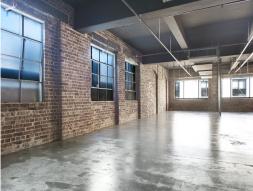

## **Creative Commercial Office in the heart of Chippendale!**

Stunning commercial offices of the highest standard to create an inspirational creative environment, incorporating original warehouse features seamlessly combined with all the requirements of modern day commercial space.

Features include:

- Air conditioning with exposed ducting
- Soaring ceilings with a clearance of 3 to 5 metres
- Polished concrete floors
- Feature walls of original exposed brick
- Great natural light
- Amenities including kitchen in the suite
- Lift access + security building
- Energy efficient ligh