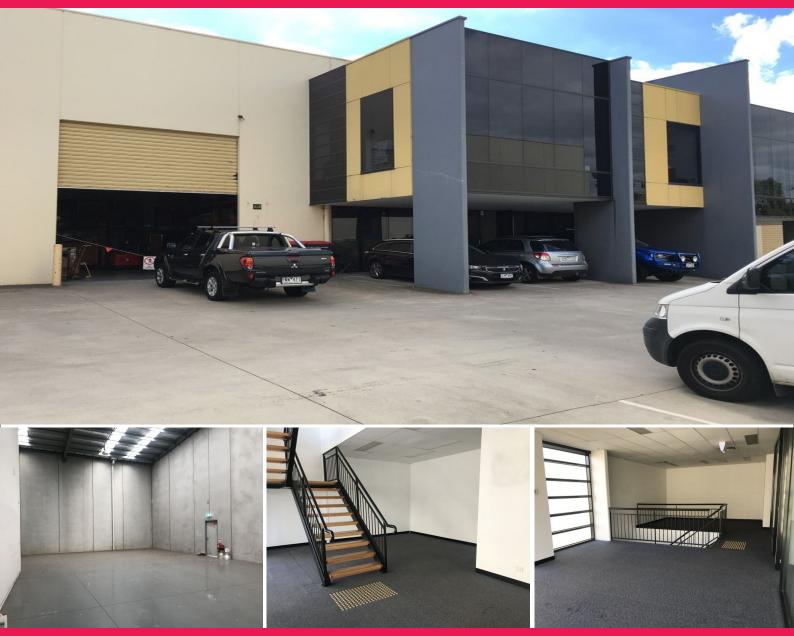

# MODERN INDUSTRIAL OFFICE/WAREHOUSE - "INCENTIVES OFFERED TO APPROVED APPLICANT"

- Total building area 443m2 approx.
- Including quality 2 storey air-conditioned offices and amenities on both levels of 190m2 approx.
- Office fit out oncludes two modern offices, reception, open plan board room and data cabling
- Excellent warehouse clearance
- Six (6) on-site car spaces
- Motorised roller shutter and 3 phase power
- Inspection will impress

This immaculate office/warehouse in a prime location offers attractive presentation and being located between Pri

Industrial

FOR LEASE

443sqm