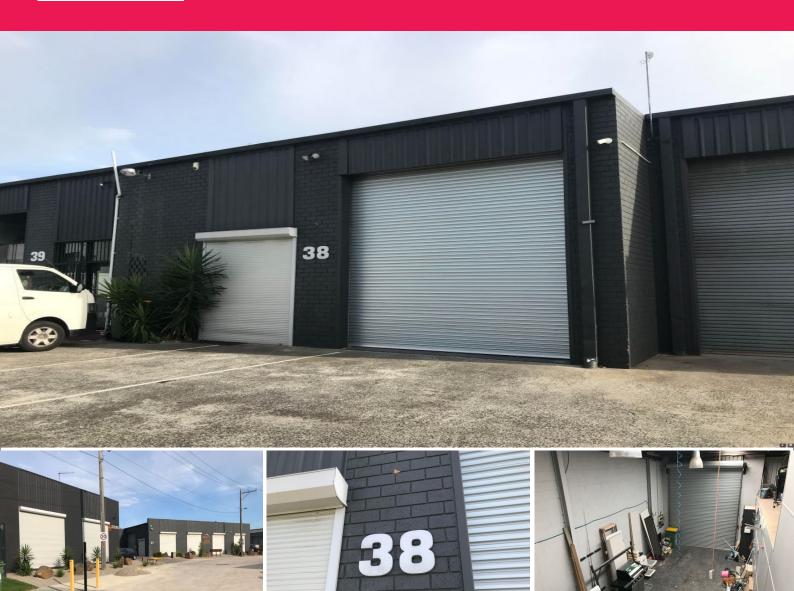

## Modern Industrial Office/Warehouse in Secure Estate ? Great Starter!

Ray White Commercial is pleased to offer for lease this immaculate industrial warehouse/office located in one of South-East Melbourne's most easily accessible locations.

Providing excellent security and low maintenance, this property is suitable for a variety of uses (STCA).

Property Features Include:

- Total Building Area: 120m2 (approx)
- Includes first floor office of 15m2 (approx)
- Two (2) car parks on title
- Lock up, motorised s

Industrial FOR LEASE

120sqm