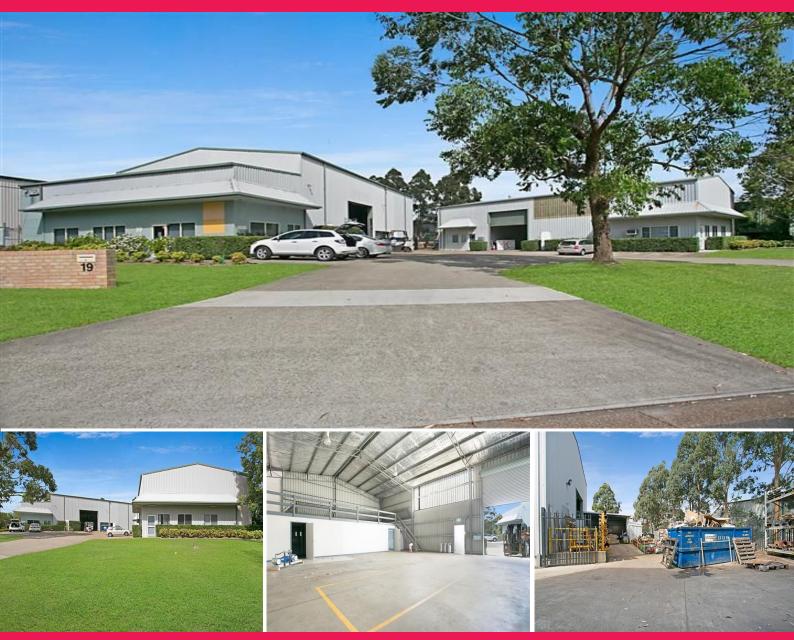

### Two Independent Warehouse/Offices on One Site

Combined Building Area: 1,080m2 (approx)

This unique site has (2) separate warehouse/offices buildings on it - joined by a common rear yard. With a large central truck-turning bay between the (2) buildings and dual drive access it will accommodate even the largest of vehicles. Full of features which are not normal in buildings of this size some of which include:

Multiple access doors on both buildings

Several air-conditioned ground floor and mezzanine offices including reception in both buildings

Male and female amenities and showers in each building

Washdown pad (separator not included)

Well reticulated power

Industrial

FOR SALE

1080sqm