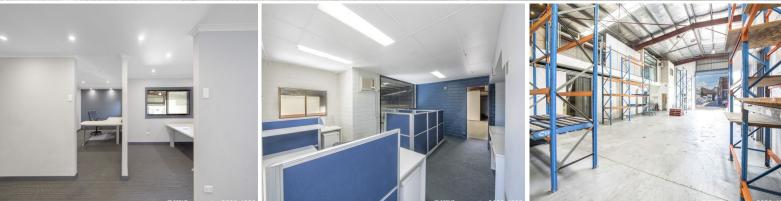

## LEASED BY ROCCO RANIERI 0412 242 184 - R&W PARRAMATTA

HIGH CLEARANCE WAREHOUSE - OUTSTANDING CONDITION Total area of 565m2 approx. - Warehouse: 495m2 plus undercover car spaces for 2-3 at the rear and a further 2 car spaces at the front plus first floor office mezzanine: 70m2 approx.

Features include:

- > Highly sought after industrial food precinct
- > Long and secure lease term available
- > 3 large cool rooms plus 2 freezers
- > Pallet racking included
- > 3 phase power
- > Male/Female amenities plus shower and kitchenette area
- > Clearance approx. 5.5m
- > Container access from