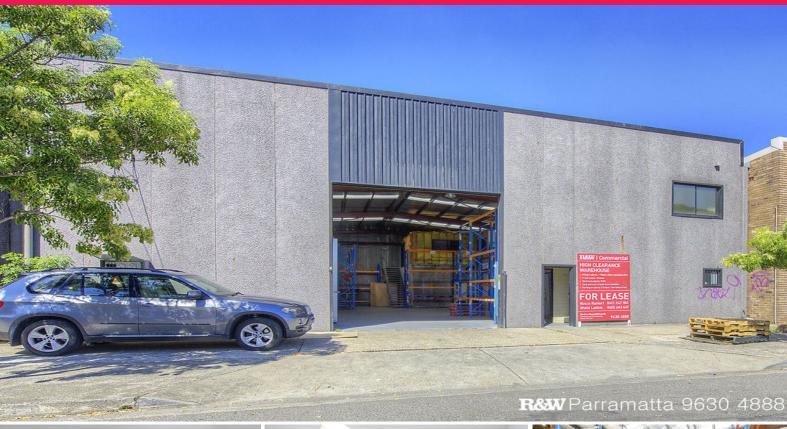

## LEASED BY ROCCO RANIERI 0412 242 184 - R&W PARRAMATTA

HIGH CLEARANCE WAREHOUSE - OUTSTANDING CONDITION Total area of 565m2 approx. - Warehouse: 495m2 plus undercover car spaces for 2-3 at the rear and a further 2 car spaces at the front plus first floor office mezzanine: 70m2 approx.

Features include:

- > Highly sought after industrial food precinct
- > Long and secure lease term available
- > 3 large cool rooms plus 2 freezers
- > Pallet racking included
- > 3 phase power
- > Male/Female amenities plus shower and kitchenette area
- > Clearance approx. 5.5m
- > Container access from

Industrial

FOR LEASE

565sqm

Richardson&Wrench
Parramatta

Rocco Ranieri

0412242184 rocco@ranw.com.au **Walid Lakkis** 

0402 663 449 walid@ranw.com.au