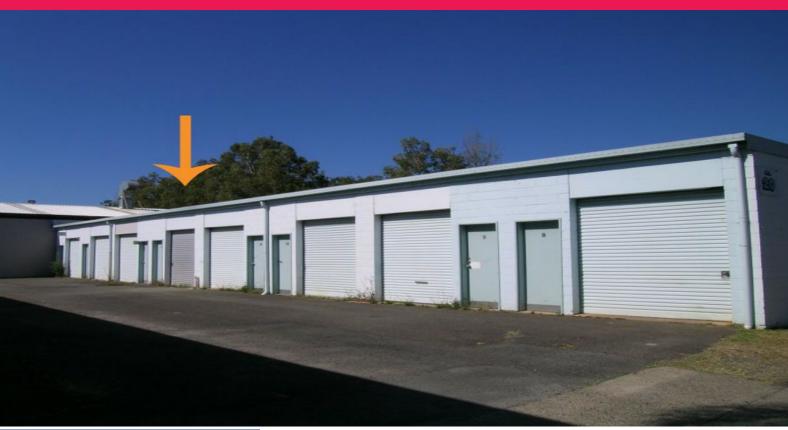

## **WORKSHOP OR STORAGE UNIT**

Concrete block storage unit/workshop also perfect for a small business has been made available. Located in one of Coffs Harbour's most convenient and popular industrial areas with easy access to the Pacific Highway.

Additional key features include:

- Approx. 21sqm
- Access via front roller door or pedestrian door
- Power services available
- Drive way has drive through access
- \*GST and/or outgoings may be applicable