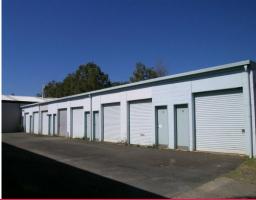

## **WORKSHOP OR STORAGE UNIT**

Concrete block storage unit/workshop also perfect for a small business has been made available. Located in one of Coffs Harbour's most convenient and popular industrial areas with easy access to the Pacific Highway.

Additional key features include:

- Approx. 21sqm
- Access via front roller door or side pedestrian door
- Power services available
- NBN
- Drive way has drive through access

For further details con

Industrial FOR LEASE