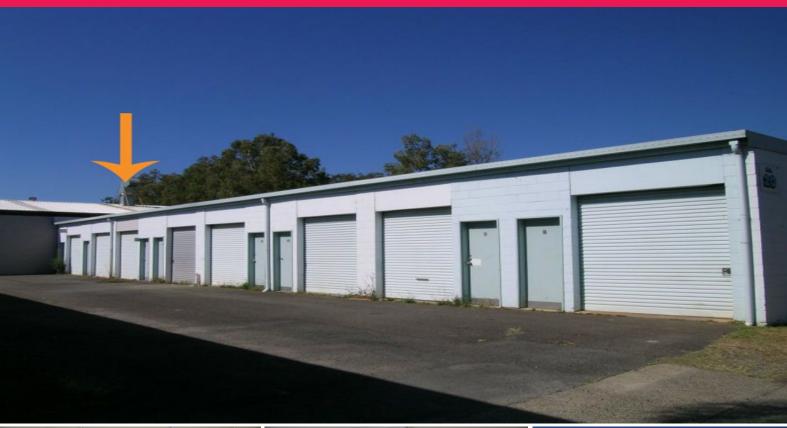

## **WORKSHOP OR STORAGE UNIT**

Concrete block storage unit/workshop also perfect for a small business has been made available. Located in one of Coffs Harbour's most convenient and popular industrial areas with easy access to the Pacific Highway.

Additional key features include:

- Approx. 21sqm
- Access via front roller door or side pedestrian door
- Power services available
- NBN
- Drive way has drive through access

For further details con

Industrial FOR LEASE