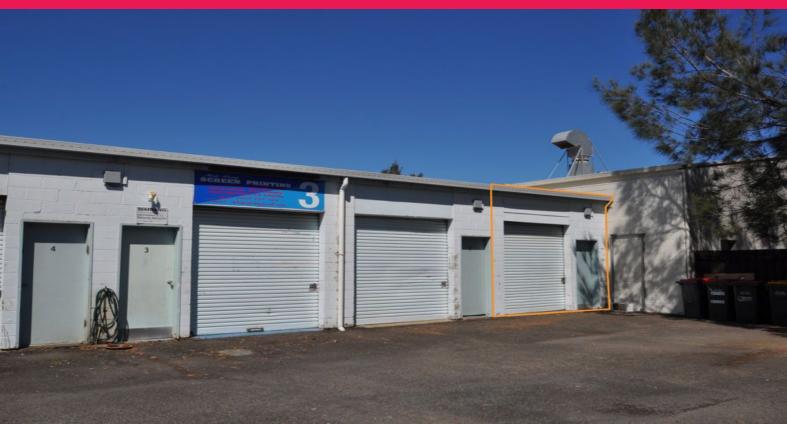

## **WORKSHOP OR STORAGE UNIT**

Concrete block storage unit/workshop also perfect for a small business has been made available. Located in one of Coffs Harbour's most convenient and popular industrial areas with easy access to the Pacific Highway.

Additional key features include:

- Approx. 21sqm
- Access via front roller door or side pedestrian door
- Power services available
- Street frontage to Lawson Crescent
- \*GST and/or outgoings may be applicable