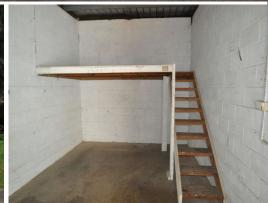

Additional key features include:

- Approx. 21sqm
- Access via front roller door or side pedestrian door
- Power services available
- Street frontage to Lawson Crescent
- \*GST and/or outgoings may be applicable