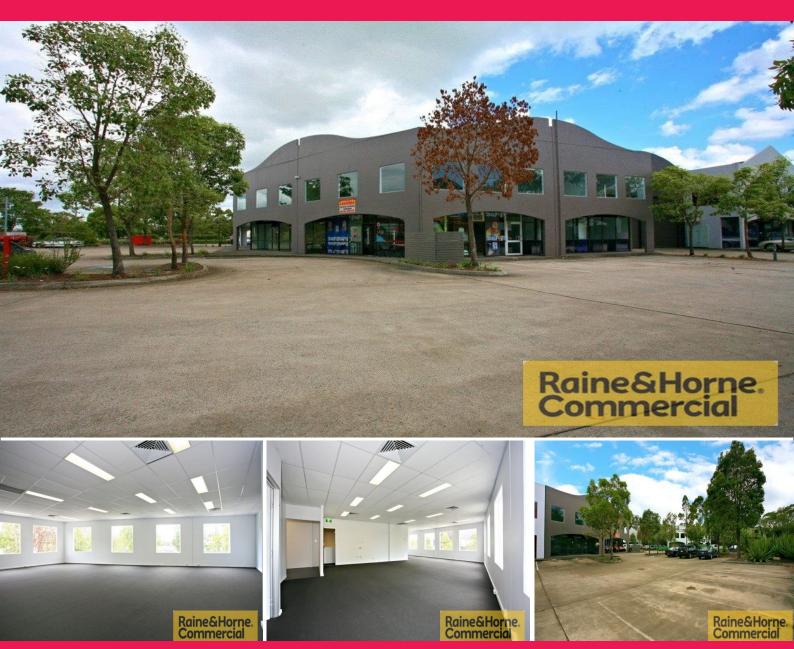

## Raine&Horne. Commercial

30b/121 Kerry Road, Archerfield QLD 4108

## **Good Incentives To Get You Started**

- \* 180sqm quality first floor ducted air-conditioned offices
- \* Open plan plus partitioned offices
- \* Own kitchen and toilet
- \* Modern tilt panel in stylish quiet complex
- \* Excellent natural lighting
- \* Close walking distance to banks and post office
- \* Snack bar on site to cater for your needs
- \* Large communal car parking area at door step
- \* Don't delay...register your interest NOW!!
- \* Available with 3 months notice

Outgoings: Paid by Tenant

Offices

FOR LEASE

180sqm

Raine&Horne. Commercial

Wayne Newberry

0408 723 023

wayne@rnhcommercial.com.au