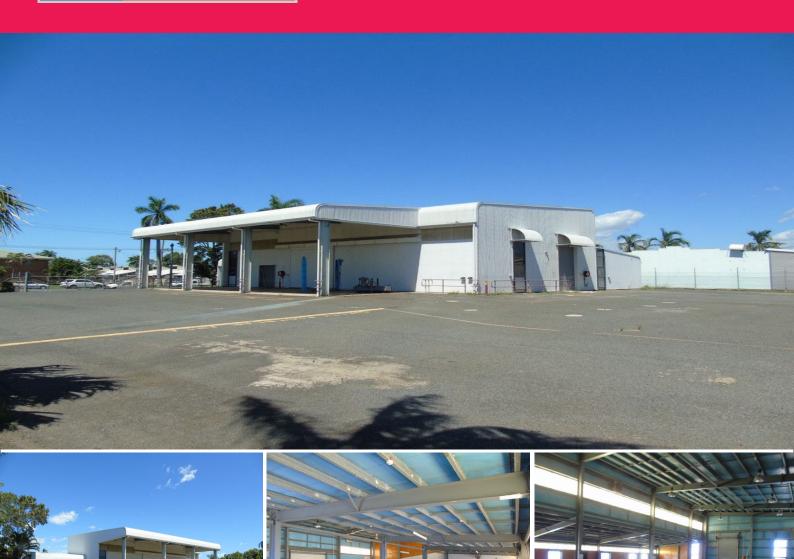

## 1 Hayes Lane, Mackay QLD 4740

## REALISATION SALE/RARE FIND OUT OF PAGET

5 Titles (6 lots), huge warehouse/shed and offices with high profile.

Approximately 798m? of warehouse/shed - high clearance 3 bay awning and approximate 80m? of office space and amenities, together with approx 3,510m? hardstand and car parking all security fenced with dual semi trailer access (2 gates - 8.5m & 11m opening) on 4,308m? Industrial/Commercial land over 5 titles just minutes to the city, rail and airport.