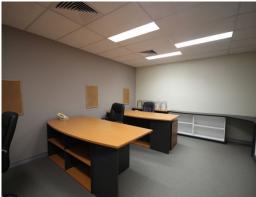

### **Split Level Office with Warehouse**

- \* 183m2\* of multi use office/warehouse space
- \* Ground floor 96m2\*, 1st Floor 87m2\*
- \* Multiple offices with furniture included
- \* Reception areas, Full kitchen and amenities
- \* 3 allocated car spaces
- \* Must inspect, this will be leased!
- \* Approx