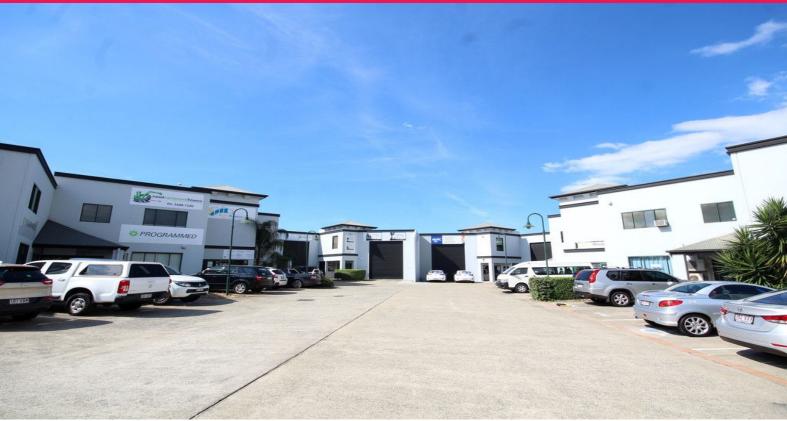

### **Split Level Office with Warehouse**

- \* 183m2\* of multi use office/warehouse space
- \* Ground floor 96m2\*, 1st Floor 87m2\*
- \* Multiple offices with furniture included
- \* Reception areas, Full kitchen and amenities
- \* 3 allocated car spaces
- \* Must inspect, this will be leased!
- \* Approx

#### Offices

FOR LEASE

183sqm