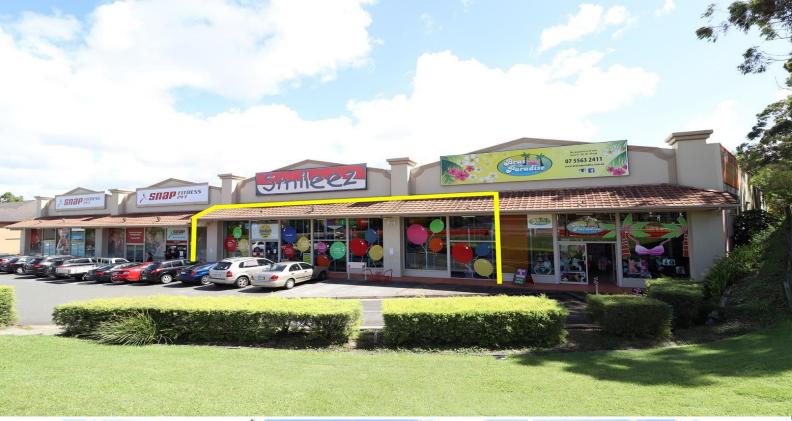

## High Exposure Functional Space - This Will Not Last Long, Be Quick!

Join a strong mix of the highest profile tenants in the suburb, strategically positioned directly parallel with one of the Gold Coast busiest streets (Olsen Avenue) this property is exposed to thousands\* of cars every day and takes advantage of the exposure to surrounding major employers and retailers such as Gold Coast University Hospital, Griffith University, Parkwood Tavern, Red Rooster and Dan Murphy's.

\* 536m2\* Functional Space

- \* Front and rear access
- \* Ducted air-conditioning
- \* 2x roller doors
- \* Multiple car parking

Retail FOR LEASE

536sqm

**Ray White** 

**Jared Johnson** 0423 386 939 j.johnson@rwsp.net Lachlan Marshall 0426 259 799 I.marshall@rwsp.net