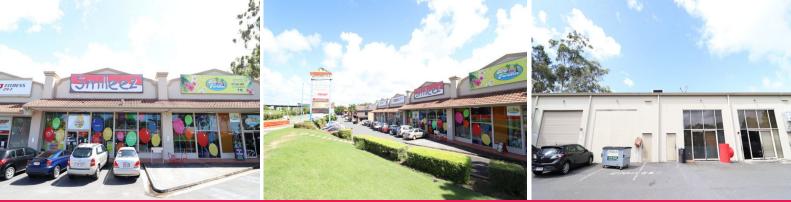

## High Exposure Functional Space - This Will Not Last Long, Be Quick!

Join a strong mix of the highest profile tenants in the suburb, strategically positioned directly parallel with one of the Gold Coast busiest streets (Olsen Avenue) this property is exposed to thousands\* of cars every day and takes advantage of the exposure to surrounding major employers and retailers such as Gold Coast University Hospital, Griffith University, Parkwood Tavern, Red Rooster and Dan Murphy's.

\* 536m2\* Functional Space

- \* Front and rear access
- \* Ducted air-conditioning
- \* 2x roller doors
- \* Multiple car parking

Retail FOR LEASE

536sqm

**Ray White** 

**Jared Johnson** 0423 386 939 j.johnson@rwsp.net Lachlan Marshall 0426 259 799 I.marshall@rwsp.net