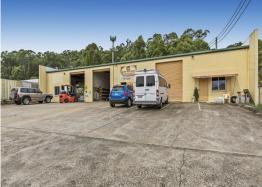

With a range of industrial units, freestanding sheds, ancillary leases and hardstand sites the property is packed with opportunity.

- Currently tenanted for \$145,074.12 p.a.\*
- Under 10% site coverage
- Premium industrial precinct close to Bruce Highway & Sunshine Motorway
- Unique ability to retain income and stage future development (STCA)