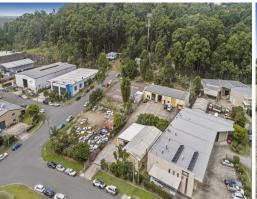

# 8,305m2 Freehold Property in Kunda Park

This property represents one of the largest and most under-utilised sites in Kunda Park. The block provides for a range of income producing capabilities with significant future development potential (STCA).

With a range of industrial units, freestanding sheds, ancillary leases and hardstand sites the property is packed with opportunity.

- Currently tenanted for \$145,074.12 p.a.\*
- Under 10% site coverage
- Premium industrial precinct close to Bruce Highway & Sunshine Motorway
- Unique ability to retain income and stage future development (STCA)