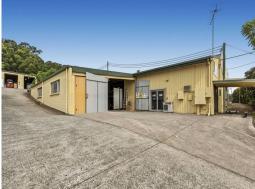

With a range of industrial units, freestanding sheds, ancillary leases and hardstand sites the property is packed with opportunity.

- Currently tenanted for \$145,074.12 p.a.\*
- Under 10% site coverage
- Premium industrial precinct close to Bruce Highway & Sunshine Motorway
- Unique ability to retain income and stage future development (STCA)