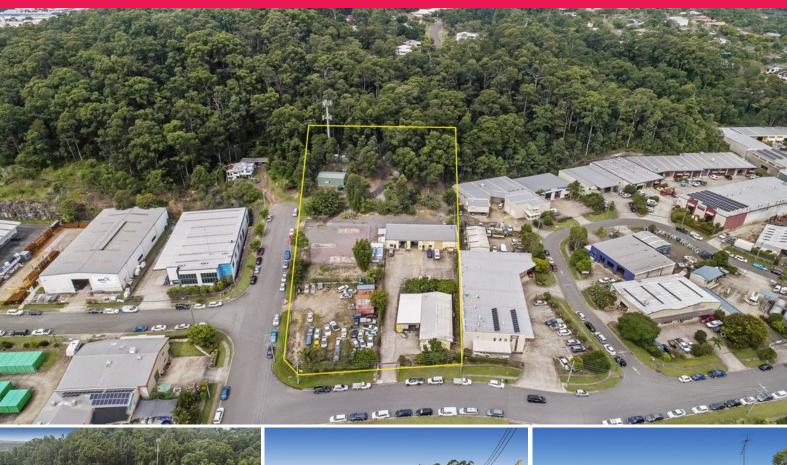

# 8,305m2 Freehold Property in Kunda Park

This property represents one of the largest and most under-utilised sites in Kunda Park. The block provides for a range of income producing capabilities with significant future development potential (STCA).

With a range of industrial units, freestanding sheds, ancillary leases and hardstand sites the property is packed with opportunity.

- Currently tenanted for \$145,074.12 p.a.\*
- Under 10% site coverage
- Premium industrial precinct close to Bruce Highway & Sunshine Motorway
- Unique ability to retain income and stage future development (STCA)