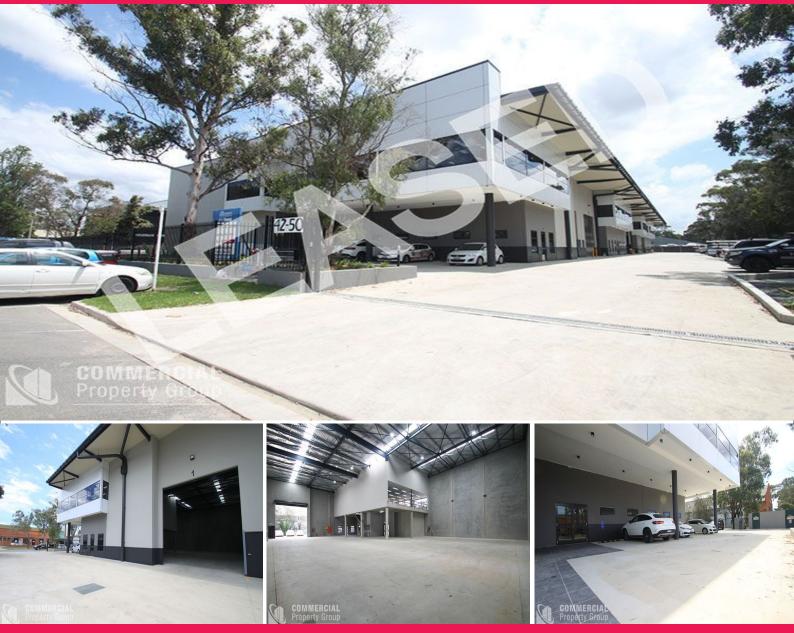

## LEASED BY DAVID FALCIONI - INDUSTRIAL CLASS 1,090m?

A remarkable business estate comprising of Industrial facilities built to the highest standard, offering all the essential services and quality features.

Designed with architectural advantages to support all enterprises and requirements, this opportunity will establish your business in one of South West Sydney's most sought after and convenient locations.

\* Ultra-High clearance and clear span warehousing to maximise your cubic capacity

 $^{\ast}$  Ground floor accommodates complete staff amenities, entry to reception and showroom

\* Gas connection available, 3 phase power supply supporting 400 amps