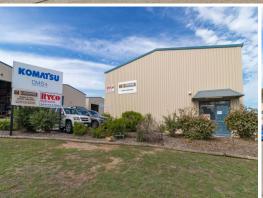

## **Prime Location**

This 229m2 unit comprises; a reception/office area, toilet and kitchenette. The building is located in the heart of the Thornton Industrial Estate.

The property is only a 30 minute drive to Newcastle's CBD and a 2-hour drive to Sydney CBD. The building is perfect for anyone looking for more storage or wanting to grow there small business.

#### Key features

- ? Off street parking
- ? Full height roller door
- ? Toilet facilities
- ? Kitchenette
- ? Surrounded by numerous business

Industrial FOR LEASE

229Squares