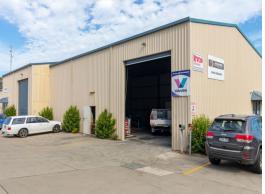

## **Prime Location**

This 229m2 unit comprises; a reception/office area, toilet and kitchenette. The building is located in the heart of the Thornton Industrial Estate.

The property is only a 30 minute drive to Newcastle's CBD and a 2-hour drive to Sydney CBD. The building is perfect for anyone looking for more storage or wanting to grow there small business.

#### Key features

- ? Off street parking
- ? Full height roller door
- ? Toilet facilities
- ? Kitchenette
- ? Surrounded by numerous business

Industrial FOR LEASE

229Squares