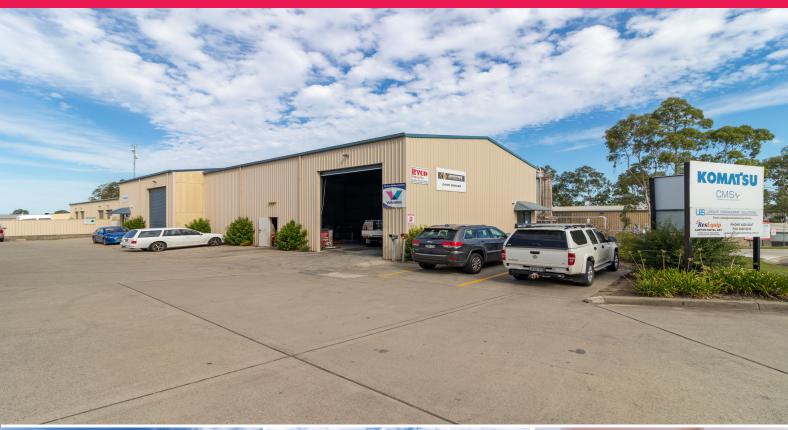

## **Prime Location**

This 229m2 unit comprises; a reception/office area, toilet and kitchenette. The building is located in the heart of the Thornton Industrial Estate.

The property is only a 30 minute drive to Newcastle's CBD and a 2-hour drive to Sydney CBD. The building is perfect for anyone looking for more storage or wanting to grow there small business.

#### Key features

- ? Off street parking
- ? Full height roller door
- ? Toilet facilities
- ? Kitchenette
- ? Surrounded by numerous business

Industrial FOR LEASE

229Squares