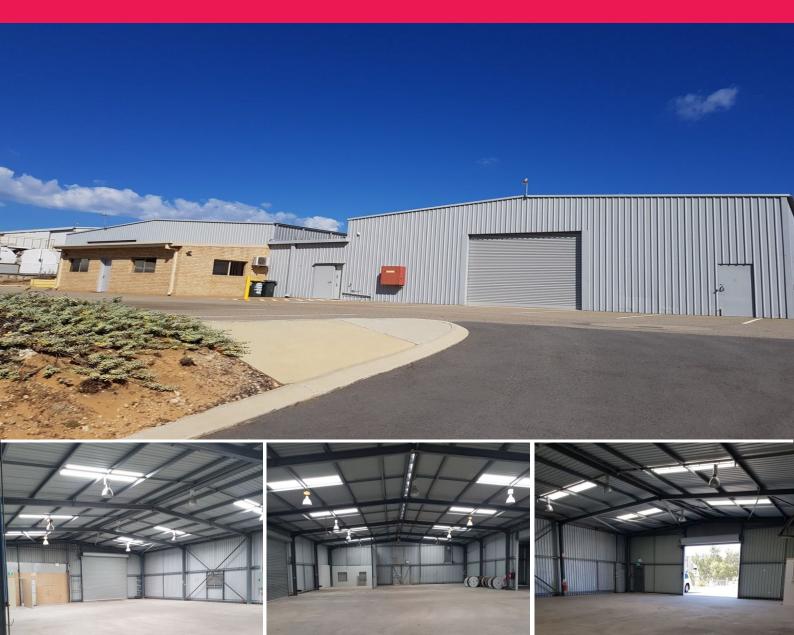

## **Fabrication Workshop Priced to Lease!**

Very functional fabrication workshop with excellent 3 phase power and compressed air reticulation. Layout and sub-boards lend themselves to sub-contract work.

Key features include:

- Australian Marine Complex
- 1,500sqm\* workshop
- 44sqm\* office plus amenities
- Dual street access
- Multiple building access
- 250 amps 3 phase
- Multiple 3 phase outlets
- Electric roller doors