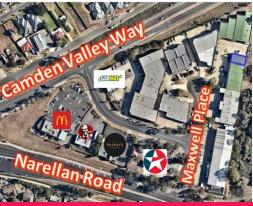

## **Narellan Factory Unit**

Located on Maxwell Place within the Narellan bulky goods precinct, this property offers immediate access to Camden Valley Way, Narellan Road and Camden Valley bypass. Additionally, the Hume Motorway/M5 Motorway is easily accessible via Narellan Road.