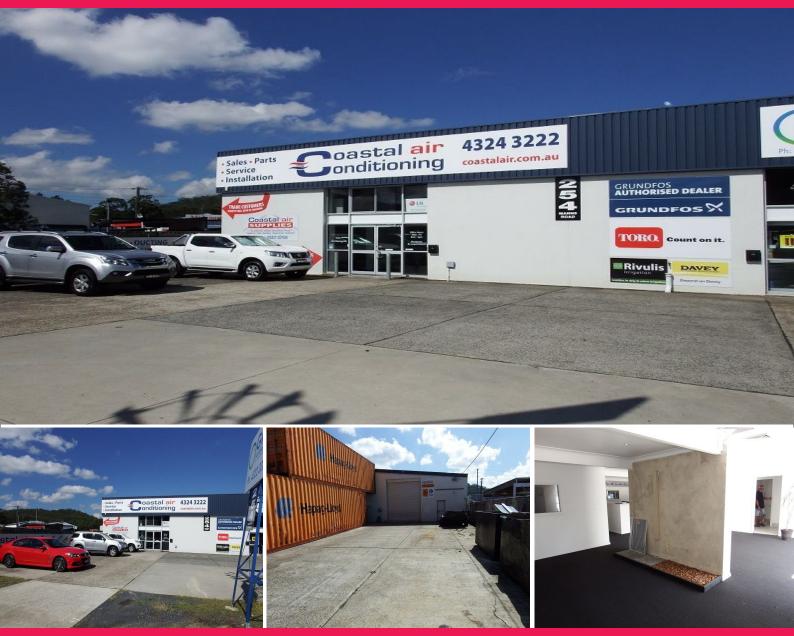

## LJ Hooker Commercial

Unit 1/254 Manns Road, West Gosford NSW 2250

## PRIME EXPOSURE - SHOWROOM WAREHOUSE

- Prime Manns Rd Location with 2 street frontage
- Great Exposure- Approx 300 sqm
- Showroom/ Warehouse/ Offices
- Reception Area & possible Boardroom
- Ample Parking at Front
- Access & secure parking at rear
- Modern amenities & kitchen
- Mezzanine floor also with offices & storage
- 3 phase power & high roller door access to warehouse

Asking FOR LEASE \$48,000.00 Nett Per Annum + GST

Industrial

FOR LEASE

300sqm

Karen Aubrey

+61 411 358 856 Karen.Aubrey@au.knightfrank.com **Mark Smith** 

0412 787 205 mark.smith@ljhooker.com.au