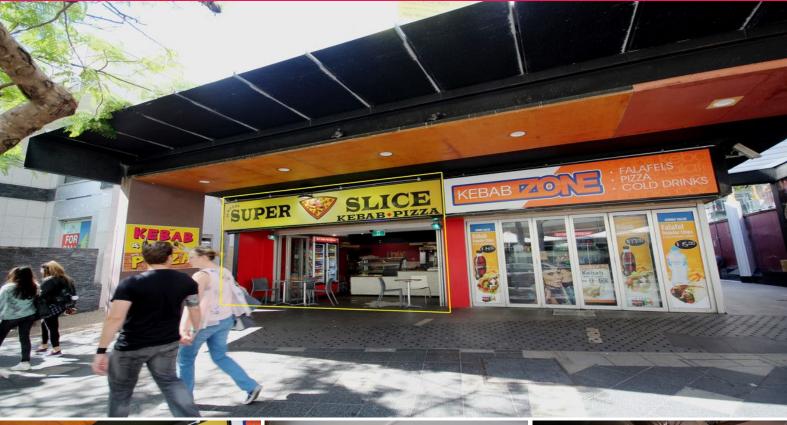

### When Location Is Everything!

- \* 89m2\* retail shop with prominent frontage to Orchid Avenue
- \* Rare vacant retail offering in a very good position
- \* Busy late night trading precinct with high volume customer catchment potential
- \* Prominently positioned this is the Gold Coast's busiest night entertainment precinct / street
- \* Walk in walk out sale basis, all existing pizza takeaway restaurant fit out to remain if required
- \* Inspect today, this won't last long!