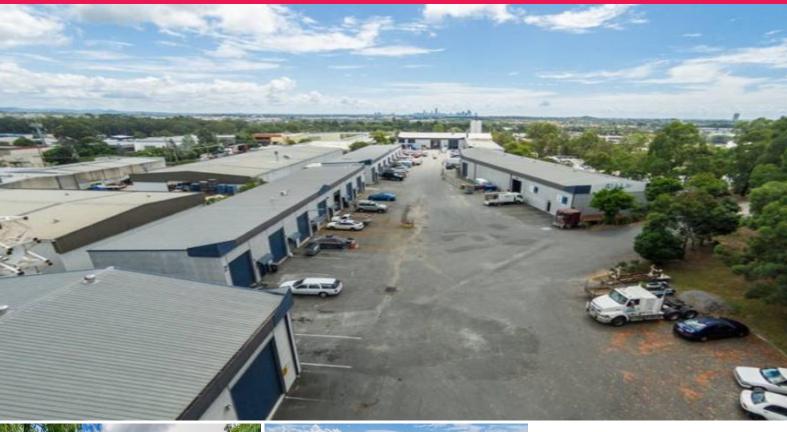

## Warehouse in Burleigh Industrial CBD

Located in the Burleigh Heads industrial precinct close to major arterial roads and the M1 Motorway, yet far enough away in its own cul-de-sac complex at the end of Rudman Parade. This warehouse / factory is located in 'Quadrant Park' a group of 6 buildings with truck access, high roller door entry and wide turning areas.

- High roller door access
- Sliding glass door entry
- Mezz for storage if required
- Office / work shop
- Industry 1 zoning
- 72sqm\* warehouse tenancy
- Easy access for trucks (if applicable)

For more information or to arrange your inspection, please contact leasing agent Tara Imlach from Ray White Commercial