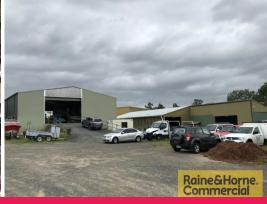

## **Johnson Rd Warehouse with Dual Access**

- \* 597sqm Warehouse/office
- \* Includes 505sqm of clear span warehouse
- \* Includes 46sqm of reception/office area
- \* Includes 46sqm of load bearing mezzanine storage
- \* Additional 250sqm of hardstand at the rear
- \* 3 phase power
- \* Own amenities including shower
- \* 5 x allocated car spaces