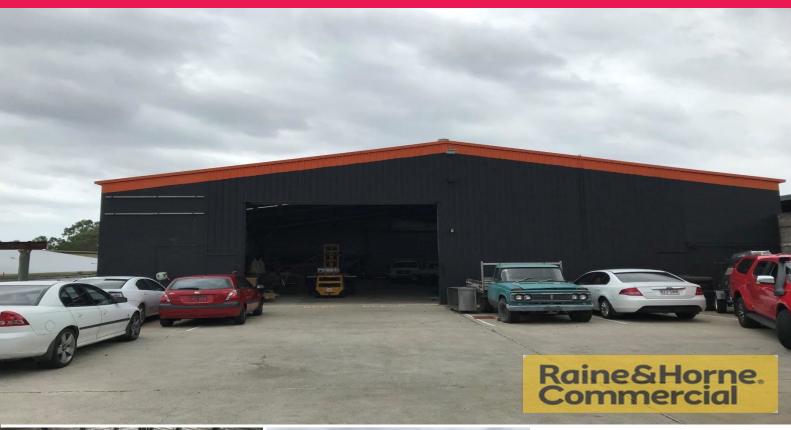

## **Johnson Rd Warehouse with Dual Access**

- \* 597sqm Warehouse/office
- \* Includes 505sqm of clear span warehouse
- \* Includes 46sqm of reception/office area
- \* Includes 46sqm of load bearing mezzanine storage
- \* Additional 250sqm of hardstand at the rear
- \* 3 phase power
- \* Own amenities including shower
- \* 5 x allocated car spaces

Excellent access to building:

- \* 1x 5.5m wide electric roller door at the front
- \* Vehicle access from 86 Johnson Rd.

Contact Raine & Horne C

Industrial

FOR LEASE

597sqm

Raine&Horne. Commercial

**Andrew Honeybone** 