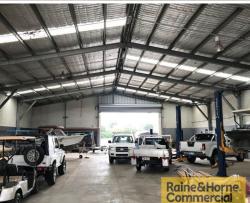

## **Johnson Rd Warehouse with Dual Access**

- \* 597sqm Warehouse/office
- \* Includes 505sqm of clear span warehouse
- \* Includes 46sqm of reception/office area
- \* Includes 46sqm of load bearing mezzanine storage
- \* Additional 250sqm of hardstand at the rear
- \* 3 phase power
- \* Own amenities including shower
- \* 5 x allocated car spaces

Excellent access to building:

- \* 1x 5.5m wide electric roller door at the front
- \* Vehicle access from 86 Johnson Rd.

Contact Raine & Horne C

Industrial

FOR LEASE

597sqm

Raine&Horne. Commercial

**Andrew Honeybone** 