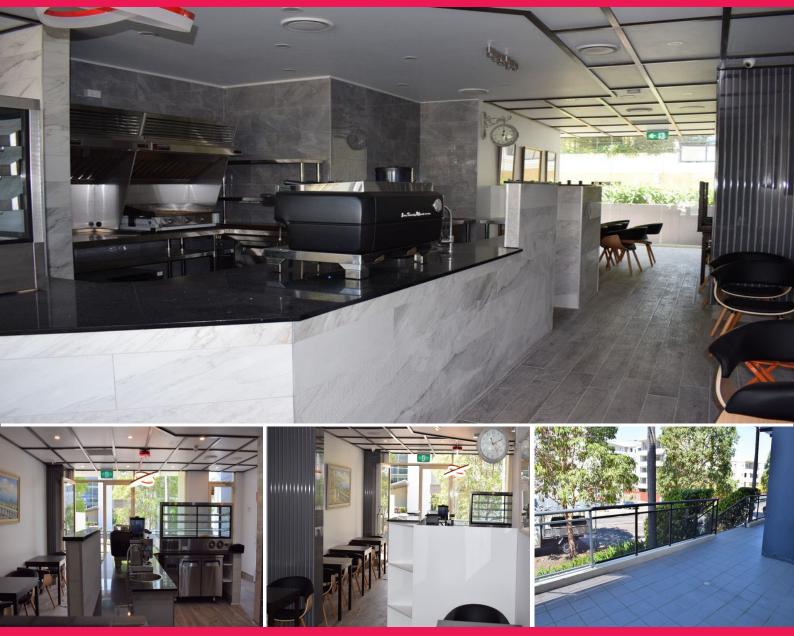

## Set Up Cafe - only \$825 per week

Become part of village life in the resort-style Riviera Apartments complex on the shores of Abbotsford Bay. Located in a prominent position fronting onto Blackwall Point Road at the main entrance to this expansive contemporary apartment complex, this 64sqm (app) retail property is in the perfect spot to capture the attention of local residents and passing trade.

Calling on experienced operators to take on this fully set up as cafe this is an opportunity to print money as you have no competition.

Building area 64sqm (app)

Located at the main entrance to Riviera Apartments on the corner of Shore Road and Blackwall Point Road - Chiswic