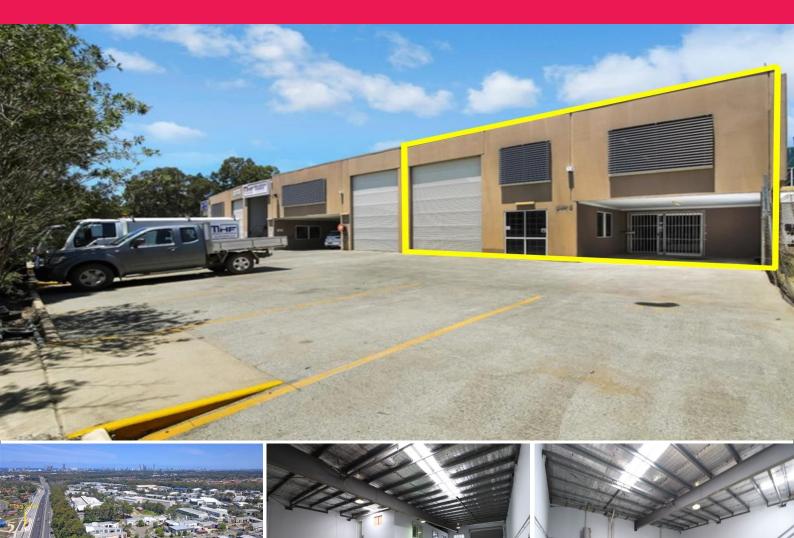

## FRESHLY REFURBISHED Quality Industrial Unit in Prime Location - Be Quick!

The Jared Johnson & Lachlan Marshall Team as exclusive agents is pleased to present unit 6/2-4 Precision Drive, Molendinar. The unit presents a unique opportunity to secure a functional quality warehouse, strategically located within one of the Gold Coasts most central industrial estates with close proximity to major arterial roads, including Smith Street Motorway and the M1 Pacific Motorway.

- \* Warehouse/Office
- \* 324m?\* Functional open plan (includes 32m2\* approved mezzanine)
- \* Includes 4 car spaces (1 undercover) plus good street parking
- \* FRESHLY REFURBISHED (New bathroom, Newly painted internal warehouse walls & office spaces, 2x new air-condition