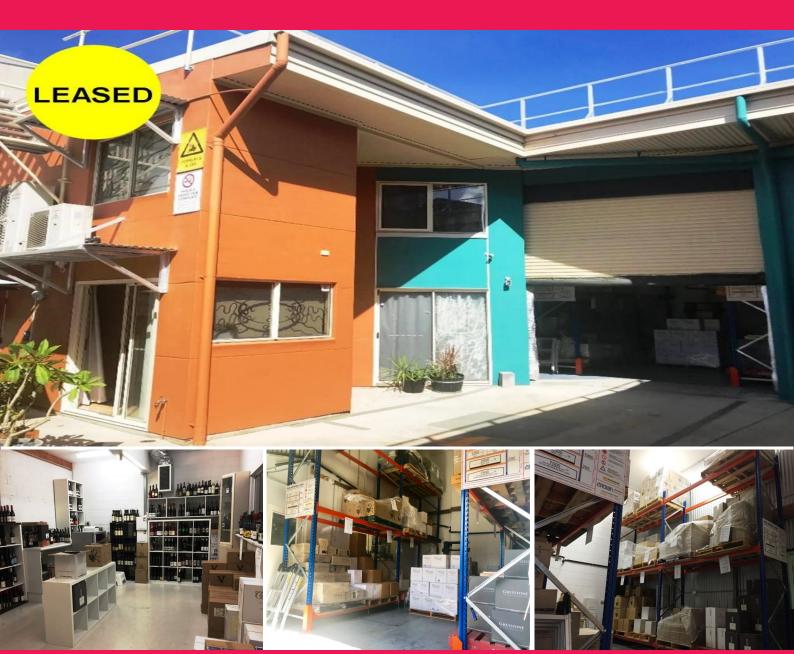

## **Tidy Industrial Shed for Lease**

Located near the Sunshine Coast Airport this property is in an ideal position for businesses on the Sunshine Coast.

- Total NLA: 140m2\*
- Floor area: 90m2\*
- Mezzanine area: 50m2\*
- Outgoings \$4,050pa\*
- 6.2 KW solar panels on building roof reducing energy costs
- Air-conditioned warehouse & mezzanine area
- Toilets, shower & kitchenette
- Automated lockable security gate
- 4.5m high roller door
- 2 x exclusive car parks
- Insulated ceiling &

Industrial FOR LEASE

140sqm