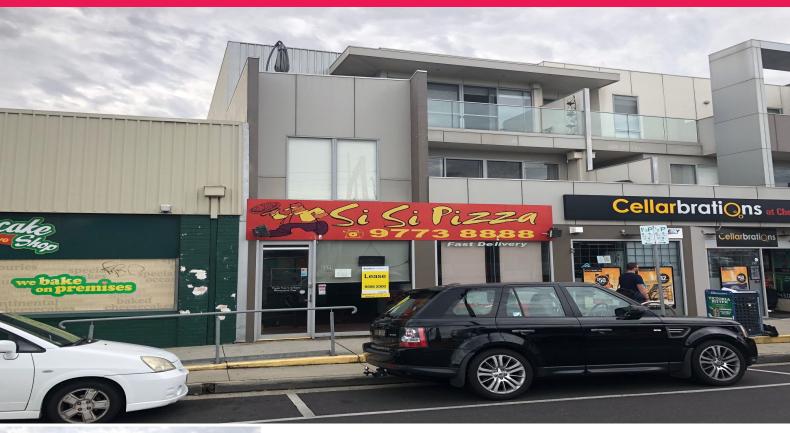

## FOOD OPPORTUNITY OPPOSITE CHELSEA TRAIN STATION

Ray White Commercial Victoria is pleased to offer this rare opportunity to lease retail premises that has already been set up for food.

Previously trading as a pizza take-away for some time, the hard work has been done.

Features:

- Total lettable area 92m2 approx.
- Additional rear terrace of 16.5m2 approx.
- Property features small cool room, grease trap, extraction canopy and has gas available

Call today to avoid any