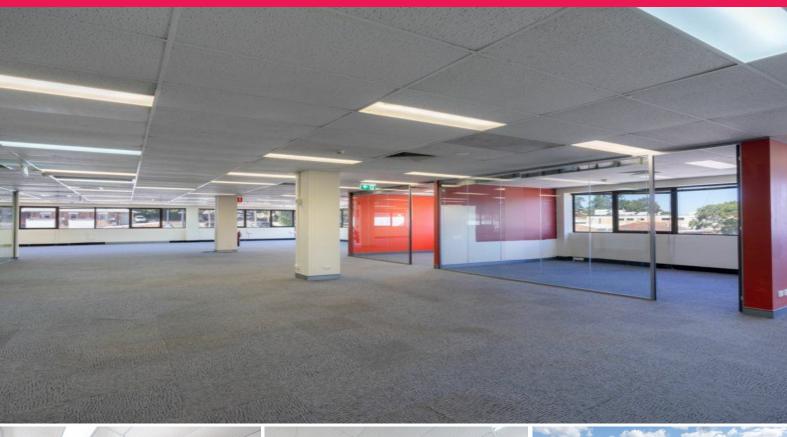

## Quality office with lift access, parking and disabled amenities

- 100m2 450 m2 (approx.) of customisable areas
- Prominent corner position opposite Australian Tax Office
- Ample on site security parking
- Large windows allowing for lots of natural light

40 Mann Street Gosford is a quality commercial office building with lift access, located only minutes from the Gosford Railway Station and Bus Interchange

Level 3 comprises 450 m2 (approx.) of office accommodation over one level and enjoys three sides of excellent natural light and ample dedicated car spaces in the security basement.