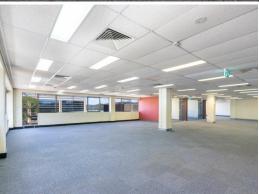

## Quality office with lift access, parking and disabled amenities

- 100m2 450 m2 (approx.) of customisable areas
- Prominent corner position opposite Australian Tax Office
- Ample on site security parking
- Large windows allowing for lots of natural light

40 Mann Street Gosford is a quality commercial office building with lift access, located only minutes from the Gosford Railway Station and Bus Interchange

Level 3 comprises 450 m2 (approx.) of office accommodation over one level and enjoys three sides of excellent natural light and ample dedicated car spaces in the security basement.