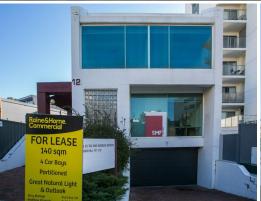

# **IDYLLIC OFFICES? GREAT NATURAL LIGHT**

Whole First Floor Offices - Partitioned - Outlook to Park

#### Property Features:

- > 140 sqm
- > 4 Secure car bays
- > Additional bay(s) on casual license may be possible
- > Own kitchen & ablution
- > All office areas have windows / natural light
- > 200m to train station
- > Close proximity to bus / CAT
- > Ample street parking
- > Easy access to Thomas Street / Freeway entry
- > Store area & comms ro

Offices

FOR LEASE

\$35,000 p.a. plus Outgoings and GST

140sqm