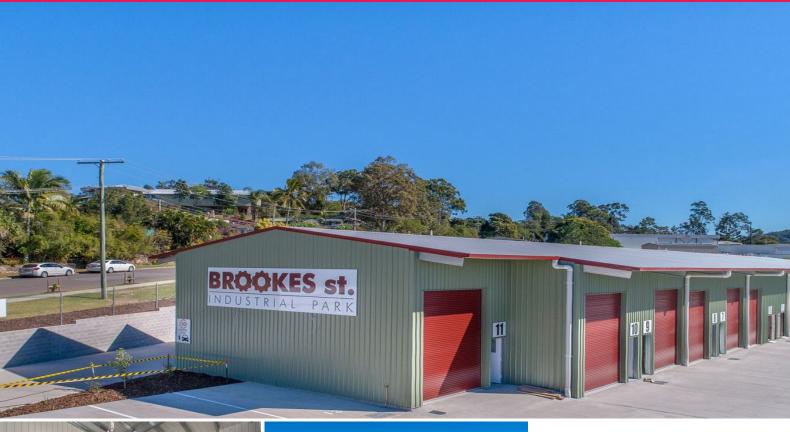

27/20 Brookes Street, Nambour QLD 4560

## Unique Size Warehouse - Brookes St. Industrial Park

The Brookes St Industrial Park in Nambour is located just off the Bruce Highway and provides easy access in and out of the complex. It is clean, tidy and highly sought after with a very limited supply of small sheds for lease on the Sunshine Coast.

- GLA 79m2\* (64m2\* GF + 15m2\* Mezz)
- One exclusive car park + ample visitor car parks
- A clean & tidy brand new industrial complex
- Located just off the Bruce Highway with easy access to both ends of the Sunshine Coast
- Toilet & shower amenities inside the shed