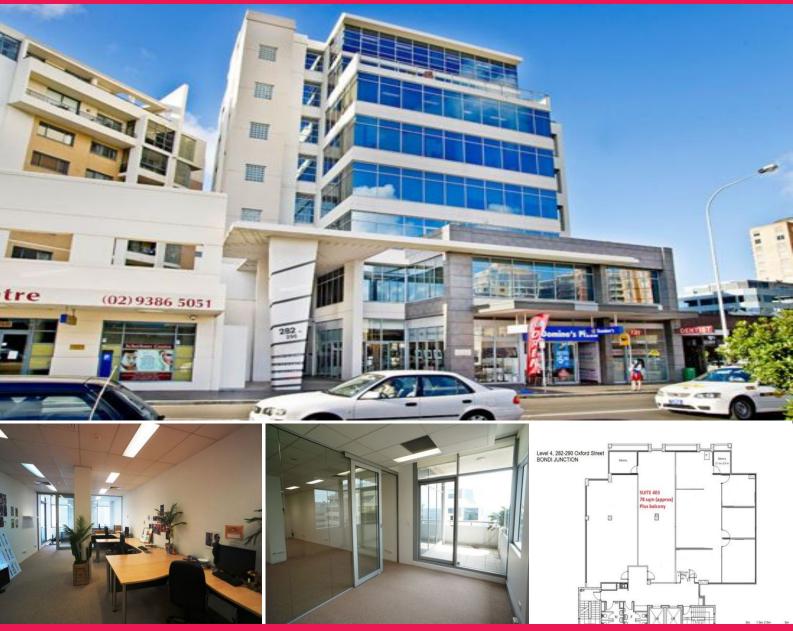

## Swite 403, 282-290 Oxford Street, Bondi Junction NSW

## FULLY FURNISHED OFFICE WITH QUALITY FIT-OUT AND LARGE BALCONY

Well presented and ideally located at the gateway to Bondi Junction, just a short walk to Bus/Rail Interchange, Oxford Street Mall, Eastgate Shopping Centre & Westfield Shopping Centre.

## Features:

- + 70 sqm (approx) modern fitted-out office, plus large balcony
- + North-East facing with superb natural light
- + Large executive office with data cabling installed
- + Available fully furnished if required
- + Parking available at additional cost