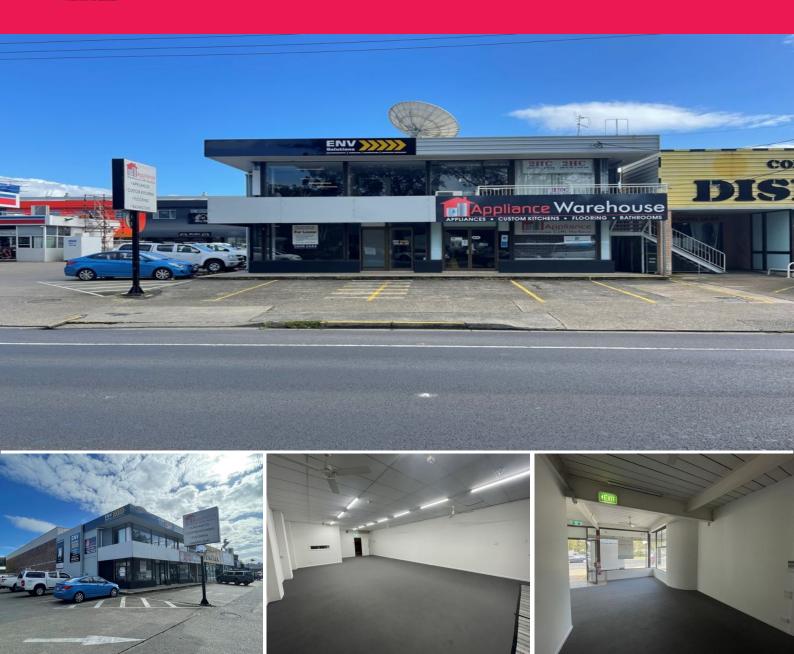

1/160 Pacific Highway, Coffs Harbour NSW 2450

## Modernised ground floor space with onsite parking and storage facilities

160 Pacific Highway is a popular position for business thanks to its exposure to the Pacific Highway & proximity to the Coffs Harbour CBD and Justice Precinct...

Parking right at the front door!

The office itself has a large window frontage with reception, large office space, kitchenette/lunch room and additional storage space.

Located right next door to the Bailey Centre (containing a service station and car wash, REBEL Sport, Good Price Pharmacy, and other great businesses). Other national brands in the immediate area include

Other

FOR LEASE

181.5sqm