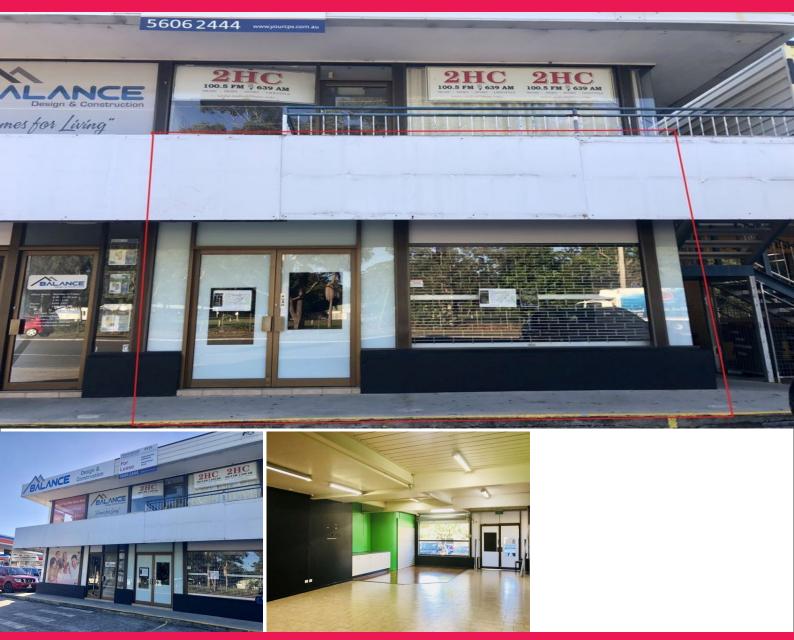

## Shop 2, 160 Pacific Highway, Coffs Harbour NSW 2450

## PRIME Highway Exposure - Showroom or Office Space...

A popular position for local businesses with prime exposure to Pacific Highway & close proximity to the Coffs Harbour CBD and Justice Precinct...

KEY FEATURES Include:

- Approx. 188.5m2 floor area
- Internal partitioned office space
- Glazed frontage
- Off street parking right at the front door
- Additional parking for staff at the rear of the building
- Front facade signage exposure
- Outgoings may be applicable

Retail

FOR LEASE

188.5sqm

**Cherie Parik** 

Michael Ball

0423 369 999

0437 414 022

 $cherie@yourcps.com.au,a+2605\_\underline{1006} \verb| fidchael@yourcps.com.au,a+2605\_\underline{10061}$ 