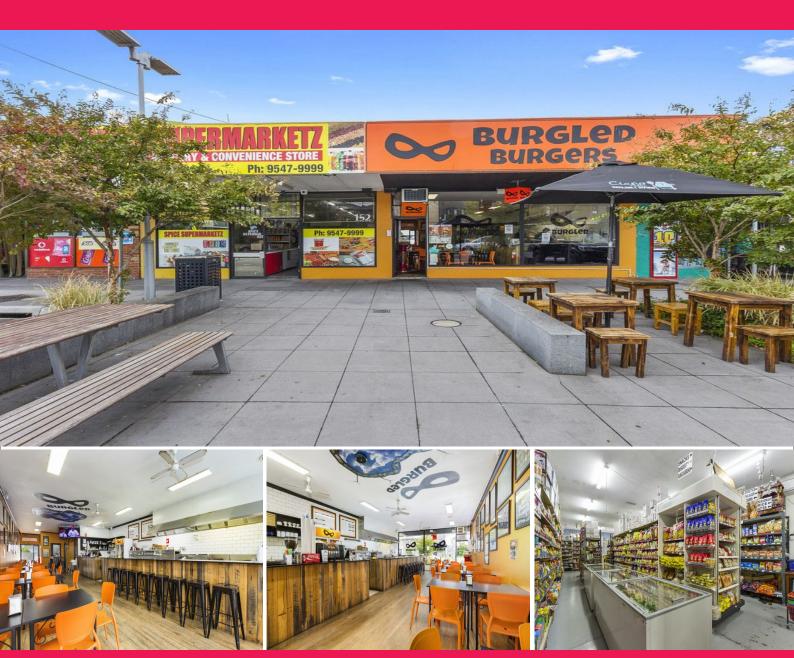

# Calling all Investors & Developers - Multi Tenanted Retail Investment Plus Appro

Ray White Commercial (Vic) is delighted to present to the market a rare opportunity to acquire two (2) stand-alone retail properties with approved plans and permits for an outstanding mixed-use development.

Property Details:

• Total land area | 503m2 approx

• Total building a

Retail

FOR SALE

230sqm