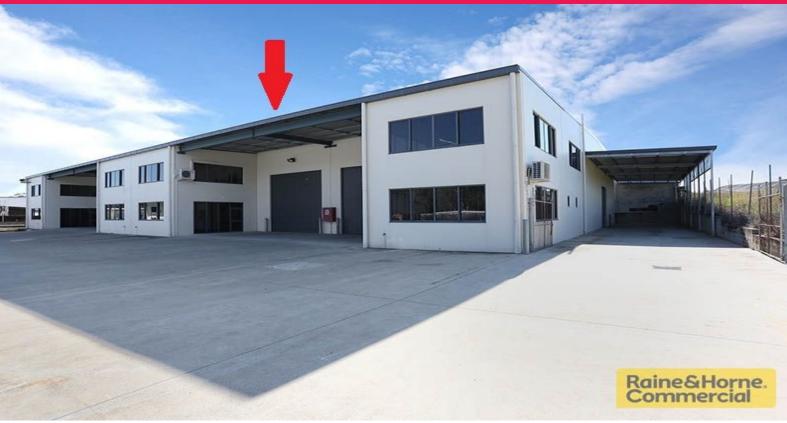

## 440sqm Modern Tilt Panel Unit with Three Phase Power

This well presented tenancy is located in a multi-functional industrial facility. Features include:

- \* 36sqm (approx.) air conditioned reception/office on ground floor
- \* 36sqm (approx.) air conditioned mezzanine office
- \* 368sqm (approx.) clear span insulated warehouse with three phase power
- \* Electric container height roller door plus an additional electric roller door at rear
- \* Own amenities kitchenette and toilet
- \* Secure compound
- \* Easy access to arterial roads and Port of Brisbane
- \* Pricing is exclusive of Outgoings (approx. \$15/sqm) and GST