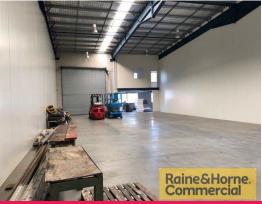

## 440sqm Modern Tilt Panel Unit with Three Phase Power

This well presented tenancy is located in a multi-functional industrial facility. Features include:

- \* 36sqm (approx.) air conditioned reception/office on ground floor
- \* 36sqm (approx.) air conditioned mezzanine office
- \* 368sqm (approx.) clear span insulated warehouse with three phase power
- \* Electric container height roller door plus an additional electric roller door at rear
- \* Own amenities kitchenette and toilet
- \* Secure compound
- \* Easy access to arterial roads and Port of Brisbane
- \* Pricing is exclusive of Outgoings (approx. \$15/sqm) and GST