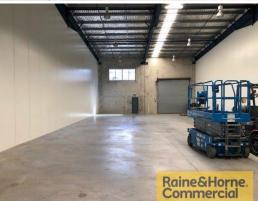

## 440sqm Modern Tilt Panel Unit with Three Phase Power

This well presented tenancy is located in a multi-functional industrial facility. Features include:

- \* 36sqm (approx.) air conditioned reception/office on ground floor
- \* 36sqm (approx.) air conditioned mezzanine office
- \* 368sqm (approx.) clear span insulated warehouse with three phase power
- \* Electric container height roller door plus an additional electric roller door at rear
- \* Own amenities kitchenette and toilet
- \* Secure compound
- \* Easy access to arterial roads and Port of Brisbane
- \* Pricing is exclusive of Outgoings (approx. \$15/sqm) and GST