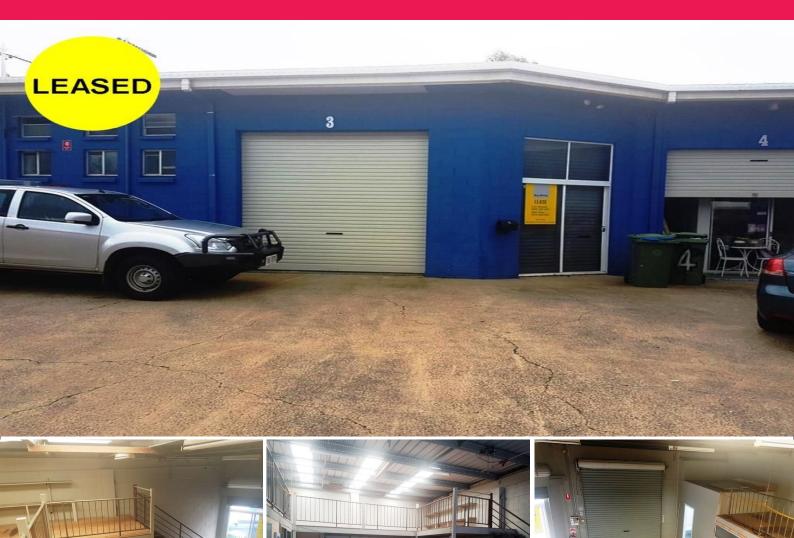

## Moffat Beach Industrial Unit - Clean and Compact

Hard to find and ideal for an owner operator, investor or could be utilised as a storage facility.

This compact industrial shed is located in the Moffat Beach Business Park and in close proximity to the Caloundra CBD and beaches.

- 101 m2 approx plus mezzanine storage
- Electric high clearance roller door
- Internal shower/ toilet/ kithcenette
- Industrial cafe in complex
- Suit small business operation or storage
- Local Zoning: Low Impact Industry