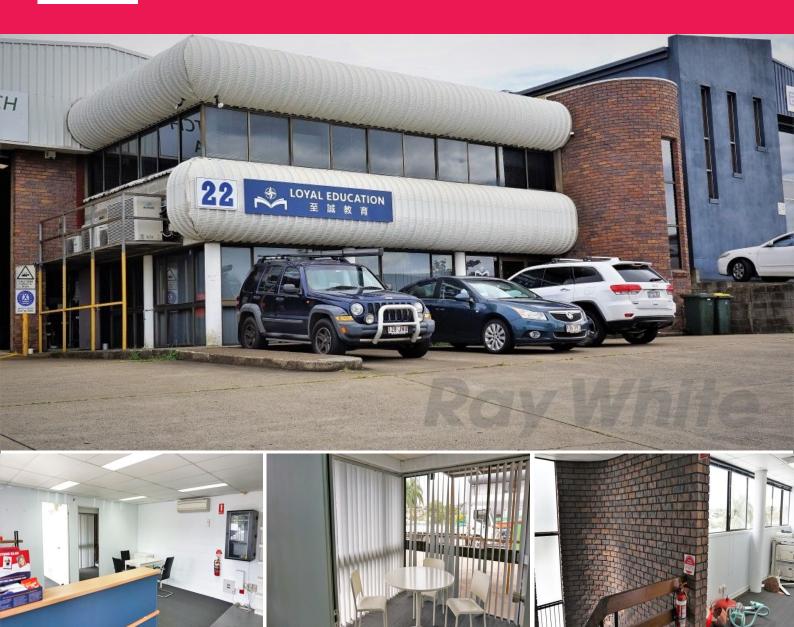

# Ray White.

22 Devlan Street, Mansfield QLD 4122

### For Lease: 140sqm\* FITTED OFFICE

- 140sqm\* Mansfield office
- Existing fit out includes ground floor showroom/ reception,  $six^*$  (6\*) partitioned offices and a board room
- Practical fit with ducted a/c upstairs and split a/c systems on the ground floor
- Four\* (4\*) car spaces plus street parking available
- Fantastic natural light
- Affordable professional office

Lease Price: \$26,000 p/a + GST Gross

Electricity and Water paid by the tenant

(\*approx.)

For further information or to arrange an inspection please contact the marketing

Offices

FOR LEASE

140sqm