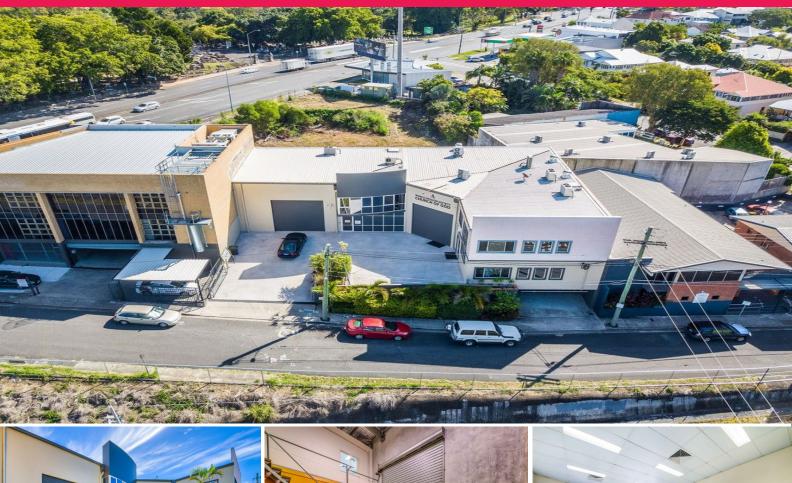

## 1/8 Railway Tce, Woolloongabba QLD 4102

## 213sqm\* CITY FRINGE OFFICE/ WAREHOUSE

- Modern 213sqm\* Tilt Panel office/ warehouse
- 169sqm\* of corporate air-conditioned office space
- 44sqm\* warehouse
- Electric roller door

- Additional 43sqm\* of bonus Mezzanine storage space (not included in advertised building area)

- Five\* (5\*) exclusive use basement car parks
- Ground floor reception/ showroom area
- First floor open plan office plus a board room
- Directly across the road from Dutton Park Train Station allowing for exceptional public transport access

1/8 Railway Terrace, Du

Offices FOR LEASE

213sqm