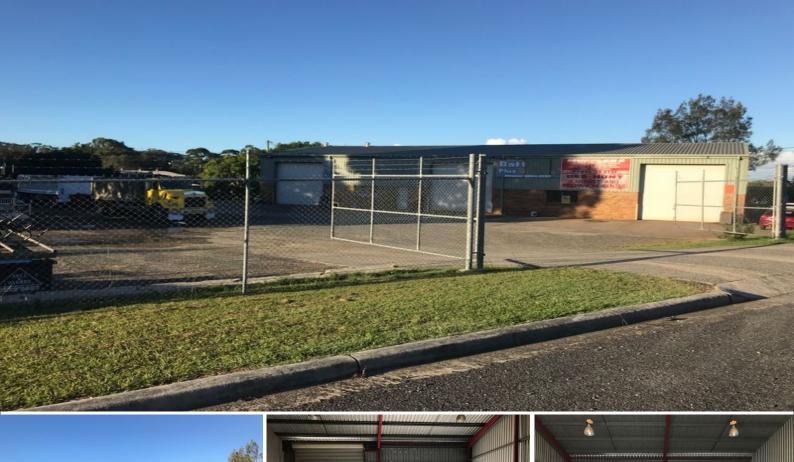

## HIGH CLEARANCE INDUSTRIAL UNIT IN POPULAR LOCATION - 180m2

Unit 2 comprises a modern, high clearance industrial unit which accommodates an approximate gross leasable area of 180m2.

The unit enjoys clearspan internal warehouse accommodation with a good wall height and excellent roller door access off a central driveway.

The unit would suit a light industrial business seeking convenient and affordable space to service Woolgoolga and surrounding growing northern beach suburbs.

The unit enjoys the following features:

- Prime industrial location
- Convenient position
- Close proximity to th