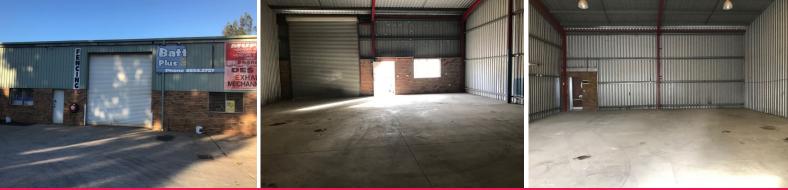

## HIGH CLEARANCE INDUSTRIAL UNIT IN POPULAR LOCATION - 180m2

Unit 2 comprises a modern, high clearance industrial unit which accommodates an approximate gross leasable area of 180m2.

The unit enjoys clearspan internal warehouse accommodation with a good wall height and excellent roller door access off a central driveway.

The unit would suit a light industrial business seeking convenient and affordable space to service Woolgoolga and surrounding growing northern beach suburbs.

The unit enjoys the following features:

- Prime industrial location
- Convenient position
- Close proximity to th