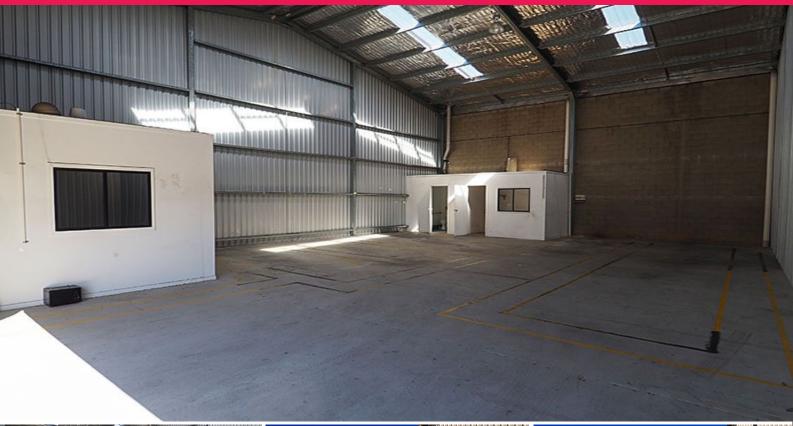

## **INDUSTRIAL UNIT - CONVENIENT LOCATION**

Quality industrial unit available with office and amenities in this convenient and easily accessible location, on-site parking is available.

- Approx. 213sqm
- Large air conditioned office
- Internal amenities and kitchenette
- Open industrial area with large roller door
- Up to 7.5m clearance in building
- Good heavy vehicular access
- \*GST and/or outgoings may be applicable