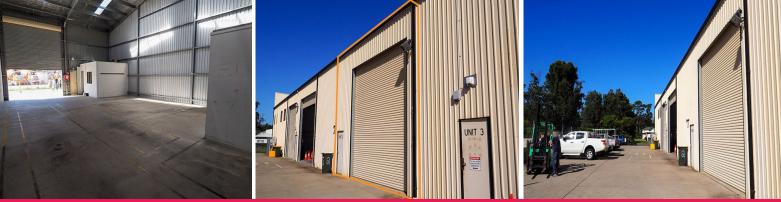

## **INDUSTRIAL UNIT - CONVENIENT LOCATION**

Quality industrial unit available with office and amenities in this convenient and easily accessible location, on-site parking is available.

- Approx. 213sqm
- Large air conditioned office
- Internal amenities and kitchenette
- Open industrial area with large roller door
- Up to 7.5m clearance in building
- Good heavy vehicular access
- \*GST and/or outgoings may be applicable