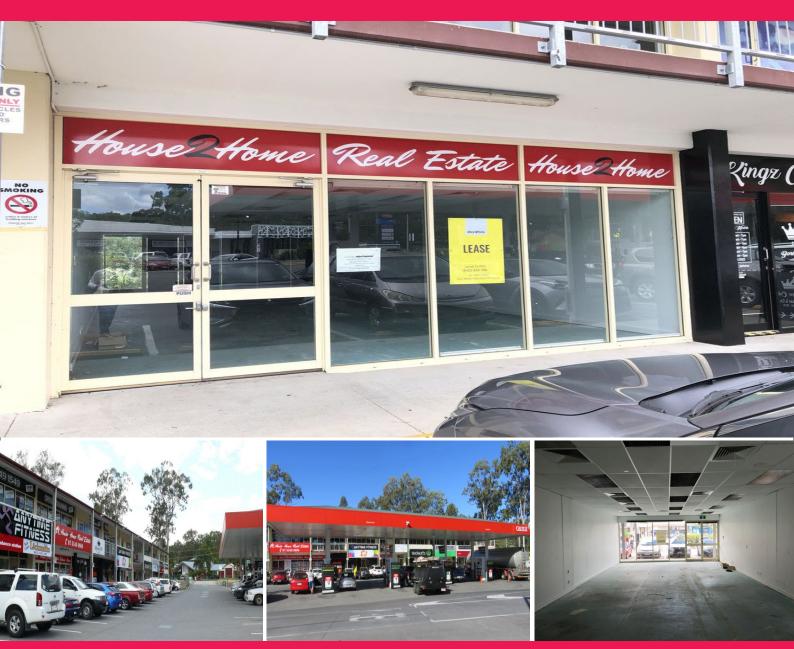

#### Stand Out In Ormeau!

- \* 83m2\* ground floor area
- \* Very prominent position within Neighbourhood Shopping Centre featuring Woolworths & Caltex
- \* Ample parking
- \* Data and phone cables in place
- \* Very busy location with significant amount of foot traffic
- \* Motivated landlord ready to do a deal!
- \* Incentives on offer!
- \* Property available now
- \* Please get in touch for further information or to arrange an inspection

\*Approx

Ray White has not indep

Retail

FOR LEASE

83sqm