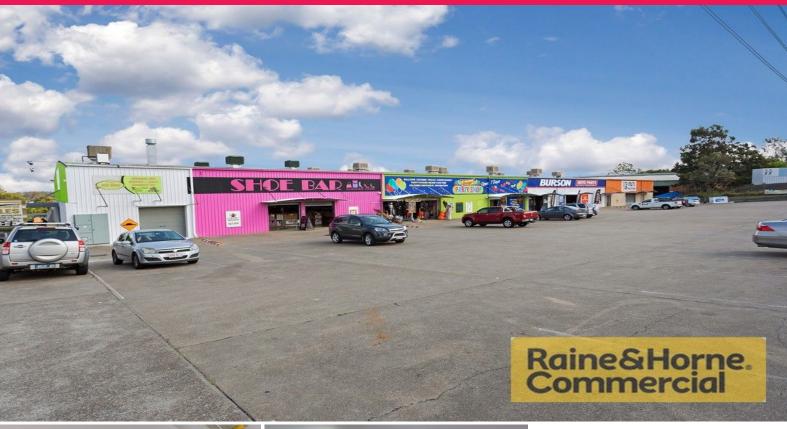

### **Convenience Centre**

Raine & Horne Commercial is pleased to present 42 Spine Street, Sumner for lease.

The property is situated approximately 13 radial kilometres from the Brisbane CBD, the property is ideally located in the heart of Sumner offering excellent access to all major southern Brisbane transport routes (Ipswich Mwy, Logan Mwy and Centenary Hwy). Spine Street is the main street leading into the Sumner's thriving industrial estate.

- \* 400sqm of 1st floor open plan air-conditioned showroom/office
- \* Excellent signage opportunity on pylon sign
- \*Area available is versatile and will suit a wide variety of users
- \* Existing tenants in this popular convenience centre include Bursons Auto Parts, Pie Shop, All Purpose Workwear