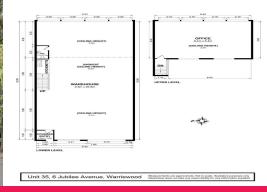

Key Features:

- \* An exceptionally well presented hi-bay office warehouse
- \* Mezzanine level open plan office area
- \* Bi-fold access door for goods delivery
- \* Mezzanine office: 66

Industrial FOR SALE

254sqm