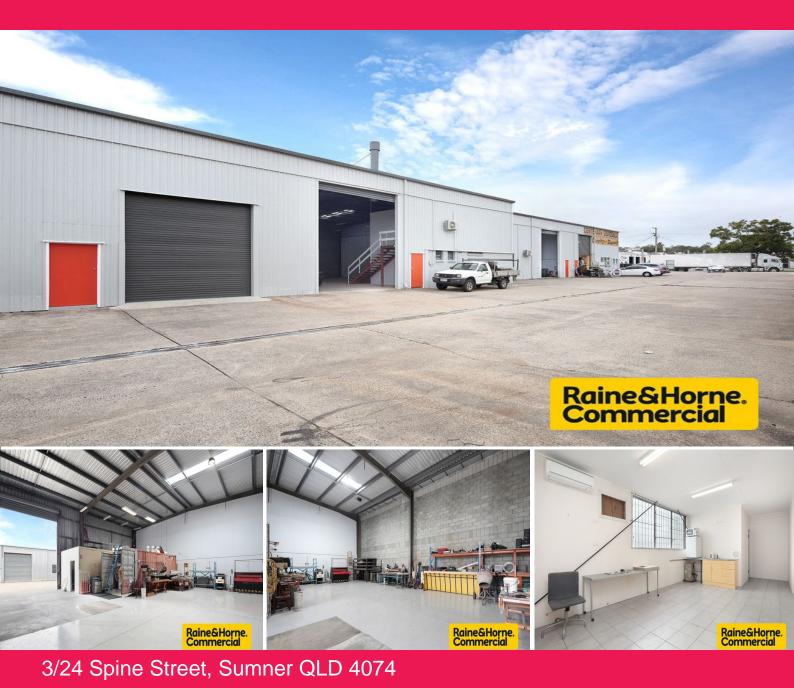

## **One Tenancy Remaining! 260sqm Warehouse**

Raine & Horne Commercial is pleased to present to the market Unit 3 / 24 Spine Street, Sumner For Lease.

The property is situated approximately 13 radial kilometres from Brisbane CBD, the property is ideally located in the heart of Sumner offering excellent access to all major southern Brisbane transport routes (Ipswich Mwy and Centenary Hwy)

## Unit 3)

- \* 260sqm of clear span warehouse and office
- \* Air conditioned office, amenities & kitchenette
- \* 1 x Container height roller door
- \* 3 phase power
- \* Excellent natural lig

Industrial FOR LEASE

260sqm

Adam Horie 0408 920 955 adam@RnHcommercial.com.au